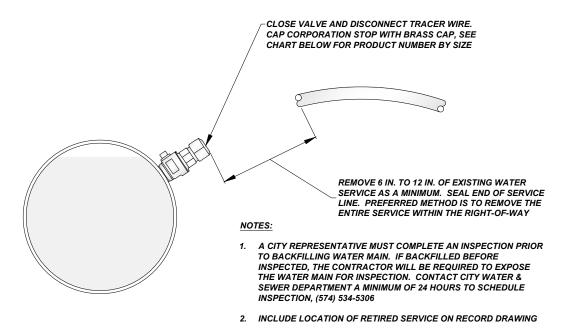

| CORPORATION STOP CAP WITH COPPER SHUT OFF DISC |                  |                         |                                                             |  |  |  |  |  |
|------------------------------------------------|------------------|-------------------------|-------------------------------------------------------------|--|--|--|--|--|
| SERVICE SIZE                                   | FORD PART NO.    | AY MCDONALD PART NO.    | MUELLER CO. PART NO.                                        |  |  |  |  |  |
| 5/8"                                           | FB1000-4-TW-Q-NL | 74742LFCAP 5/8 XS LF-NL | -                                                           |  |  |  |  |  |
| 3/4"                                           | CAP-24-3-NL      | 74742LFCAP 3/4 XS LF-NL | H-15545N (CTS 110 THREAD)<br>H-15540N (COPPER FLARE THREAD) |  |  |  |  |  |
| 1"                                             | CAP-4-4-NL       | 74742LFCAP 1 XS LF-NL   | H-15545N (CTS 110 THREAD)<br>H-15540N (COPPER FLARE THREAD) |  |  |  |  |  |
| 1 1/2"                                         | -                | -                       | H-15545N (CTS 110 THREAD)<br>H-15540N (COPPER FLARE THREAD) |  |  |  |  |  |
| 2"                                             | -                | -                       | H-15545N (CTS 110 THREAD)<br>H-15540N (COPPER FLARE THREAD) |  |  |  |  |  |

## WATER SERVICE RETIREMENT

NOT TO SCALE