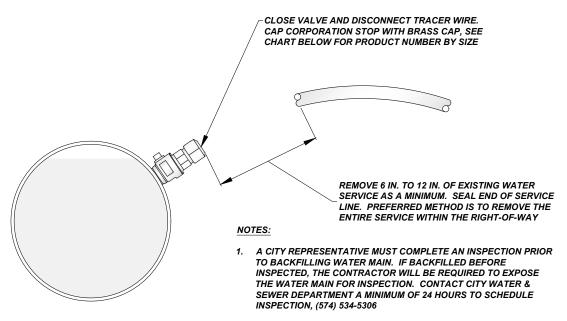

2. INCLUDE LOCATION OF RETIRED SERVICE ON RECORD DRAWING

| CORPORATION STOP CAP WITH COPPER SHUT OFF DISC |                  |                         |                                                             |
|------------------------------------------------|------------------|-------------------------|-------------------------------------------------------------|
| SERVICE SIZE                                   | FORD PART NO.    | AY MCDONALD PART NO.    | MUELLER CO. PART NO.                                        |
| 5/8"                                           | FB1000-4-TW-Q-NL | 74742LFCAP 5/8 XS LF-NL | -                                                           |
| 3/4"                                           | CAP-24-3-NL      | 74742LFCAP 3/4 XS LF-NL | H-15545N (CTS 110 THREAD)<br>H-15540N (COPPER FLARE THREAD) |
| 1"                                             | CAP-4-4-NL       | 74742LFCAP 1 XS LF-NL   | H-15545N (CTS 110 THREAD)<br>H-15540N (COPPER FLARE THREAD) |
| 1 1/2"                                         | -                | -                       | H-15545N (CTS 110 THREAD)<br>H-15540N (COPPER FLARE THREAD) |
| 2"                                             | -                | -                       | H-15545N (CTS 110 THREAD)<br>H-15540N (COPPER FLARE THREAD) |

## WATER SERVICE RETIREMENT

NOT TO SCALE