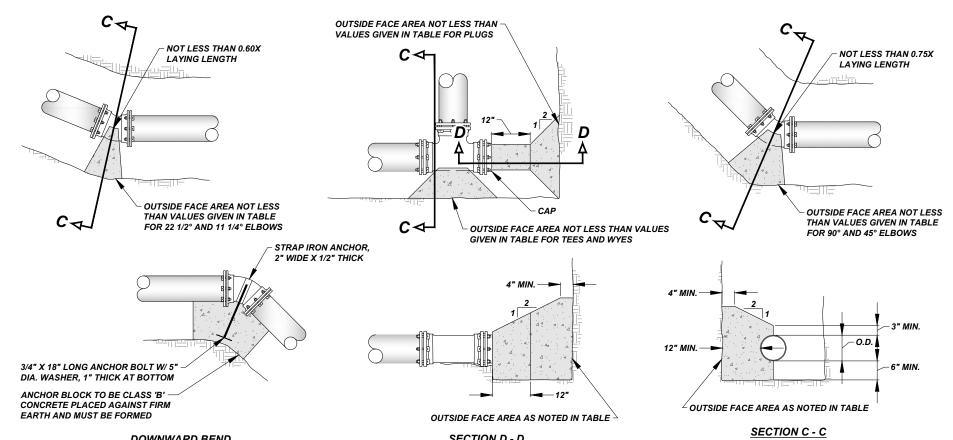

### **DOWNWARD BEND**

## SECTION D - D

| BLOCKING FOR TEES AND WYES |             |         |              |  |  |
|----------------------------|-------------|---------|--------------|--|--|
| Г                          | OIZE OF BUN | SIZE OF | OUTOIDE EAGE |  |  |

| SIZE OF RUN<br>(IN.) | BRANCH<br>(IN.) | AREA (SQ. FT.) |
|----------------------|-----------------|----------------|
| 20 OR 16             | 16              | 12             |
|                      | 12              | 7              |
|                      | 10              | 6              |
|                      | 8               | 5              |
| 12 OR LESS           | 12              | 7              |
|                      | 10              | 6              |
|                      | 8               | 4              |
|                      |                 |                |

NOTES:

# 1. USE CLASS 'B' CONCRETE FOR ALL THRUST BLOCKS

- 2. THRUST BLOCKS ARE INCIDENTAL TO THE INSTALLATION OF WATER MAIN
- 3. FOLLOW DIPA PIPE RESTRAINT REQUIREMENTS FOR PIPE LENGTH INTO AND OUT OF A FITTING
- 4. MECHANICAL RESTRAINTS ARE REQUIRED WITH THRUST BLOCKS

| BEOCKING FOR FEDGS AND LEBOWS |      |           |           |               |               |  |  |  |
|-------------------------------|------|-----------|-----------|---------------|---------------|--|--|--|
| OUTSIDE FACE AREA (SQ. FT.)   |      |           |           |               |               |  |  |  |
| PIPE SIZE (IN.)               | PLUG | 90° ELBOW | 45° ELBOW | 22 1/2° ELBOW | 11 1/4° ELBOW |  |  |  |
| 20                            | 16   | 25        | 14        | 7*            | 4*            |  |  |  |
| 16                            | 12   | 16        | 9         | 5*            | 3*            |  |  |  |
| 12                            | 7    | 9         | 5         | 3*            | 2*            |  |  |  |
| 10                            | 4    | 7         | 4         | 2*            | 1*            |  |  |  |
| 8                             | 3    | 5         | 3         | 2*            | 1*            |  |  |  |
| 6                             | 2    | 3         | 2         | 1*            | 1*            |  |  |  |

RI OCKING FOR PLUGS AND FLROWS

The City Of Goshen

Department of Public Works & Safety Office of Engineering

204 East Jefferson, Suite 1 Street, Goshen, Indiana 46528 Phone: 574-534-2201 Fax: 574-533-8626 Web: goshenindiana.org

<sup>\*</sup> NOT REQUIRED UNLESS SPECIFIED