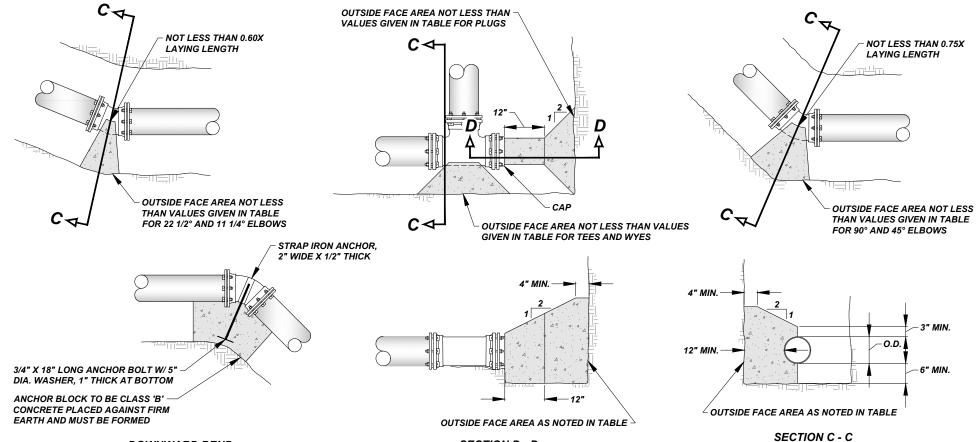

## **DOWNWARD BEND**

| <b>SECTION</b> | D - D |
|----------------|-------|
|----------------|-------|

| BLOCKING FOR PLUGS AND ELBOWS |      |           |           |               |               |  |
|-------------------------------|------|-----------|-----------|---------------|---------------|--|
| OUTSIDE FACE AREA (SQ. FT.)   |      |           |           |               |               |  |
| PIPE SIZE (IN.)               | PLUG | 90° ELBOW | 45° ELBOW | 22 1/2° ELBOW | 11 1/4° ELBOW |  |
| 20                            | 16   | 25        | 14        | 7*            | 4*            |  |
| 16                            | 12   | 16        | 9         | 5*            | 3*            |  |
| 12                            | 7    | 9         | 5         | 3*            | 2*            |  |
| 10                            | 4    | 7         | 4         | 2*            | 1*            |  |
| 8                             | 3    | 5         | 3         | 2*            | 1*            |  |
| 6                             | 2    | 3         | 2         | 1*            | 1*            |  |

<sup>\*</sup> NOT REQUIRED UNLESS SPECIFIED

| CHON D - | ט |  |  |
|----------|---|--|--|
|          | _ |  |  |
|          |   |  |  |

| BLOCKING FOR TEES AND WYES |                            |                                |  |
|----------------------------|----------------------------|--------------------------------|--|
| SIZE OF RUN<br>(IN.)       | SIZE OF<br>BRANCH<br>(IN.) | OUTSIDE FACE<br>AREA (SQ. FT.) |  |
|                            | 16                         | 12                             |  |
| 20 OR 16                   | 12                         | 7                              |  |
|                            | 10                         | 6                              |  |
|                            | 8                          | 5                              |  |
|                            | 12                         | 7                              |  |
| 12 OR LESS                 | 10                         | 6                              |  |
|                            | 8                          | 4                              |  |
|                            | 6                          | 2                              |  |

## NOTES:

- 1. USE CLASS 'B' CONCRETE FOR ALL THRUST BLOCKS
- 2. THRUST BLOCKS ARE INCIDENTAL TO THE INSTALLATION OF WATER MAIN
- 3. FOLLOW DIPA PIPE RESTRAINT REQUIREMENTS FOR PIPE LENGTH INTO AND OUT OF A FITTING
- 4. MECHANICAL RESTRAINTS ARE REQUIRED WITH THRUST BLOCKS

## WATER MAIN RESTRAINT/THRUST BLOCKS