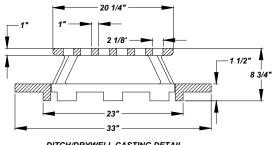

DITCH/DRYWELL CASTING DETAIL
NEENAH R-4341-A

STORM FLAT ROUND GRATE CASTING DETAIL
NEENAH R-1772 W/ TYPE 'D'