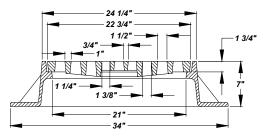

DITCH/DRYWELL CASTING DETAIL
NEENAH R-4341-A

STORM FLAT ROUND GRATE CASTING DETAIL
NEENAH R-1772 W/ TYPE 'D'