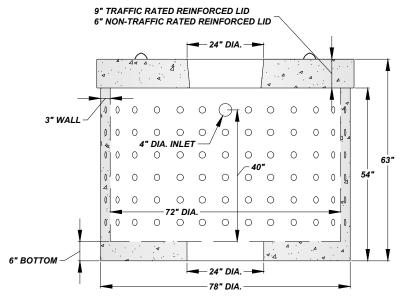

## NOTES:

- 1. DRYWELL IS CONCRETE AND REINFORCED WITH #2 REBAR AND 1.5" FIBRILLATED POLYPROPYLENE FIBER
- 2. WALLS ARE 3" THICK CONCRETE
- 3. LID: 9" REINFORCED WITH #4 REBAR AND 1.5" FIBRILLATED POLYPROPYLENE FIBER 6" REINFORCED WITH #4 REBAR AND 1.5" FIBRILLATED POLYPROPYLENE FIBER
- 4. BASE IS MONOLITHICALLY POURED INTO BOTTOM OF THE DRYWELL
- 5. 4,500 PSI TO 5,000 PSI CONCRETE
- 6. WEIGHTS: LID(9") = 3,500 LBS, RING = 3,400 LBS
- 7. INSTALL 6" CONCRETE ADJUSTING RING UNDER CASTING TO ALLOW FOR TOPSOIL AND GRASS SEED OUTSIDE HARD SURFACE AREAS. INSTALL PER STORM/SANITARY MANHOLE DETAIL WITHIN HARD SURFACE AREAS. USE 1/4" ROLLED MASTIC ROPE BETWEEN CASTING AND ADJUSTING RING OR A NON-SHRINK RAPID SETTING MORTAR, SPEED CRETE RED LINE OR SIMILAR APPROVED MATERIAL WITH A MAXIMUM OF 1" THICKNESS. NO SHIMS, BRICK, OR BLOCKING SHALL BE PLACED

## 900 GAL. DRYWELL WITH BASE

NOT TO SCALE