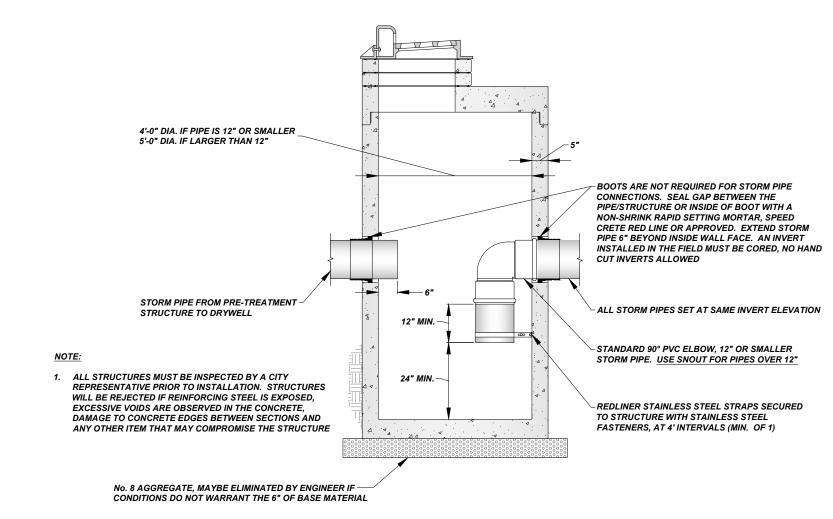

## PRE-TREATMENT STRUCTURE (STANDARD CB W/ 90° ELBOW)

NOT TO SCALE

## The City Of Goshen

Department of Public Works & Safety Office of Engineering

204 East Jefferson, Suite 1 Street, Goshen, Indiana 46528 Phone: 574-534-2201 Fax: 574-533-8626 Web: goshenindiana.org

| Date Approved By The City Of Goshen Board Of Public Works & Safety and Approved Revisions |  |  |  |  |  |
|-------------------------------------------------------------------------------------------|--|--|--|--|--|
| 03/27/2025                                                                                |  |  |  |  |  |
|                                                                                           |  |  |  |  |  |

CITY OF GOSHEN, INDIANA STANDARD DETAIL Drafted By: Approved By:

J. Hoffman Drawing Numbe