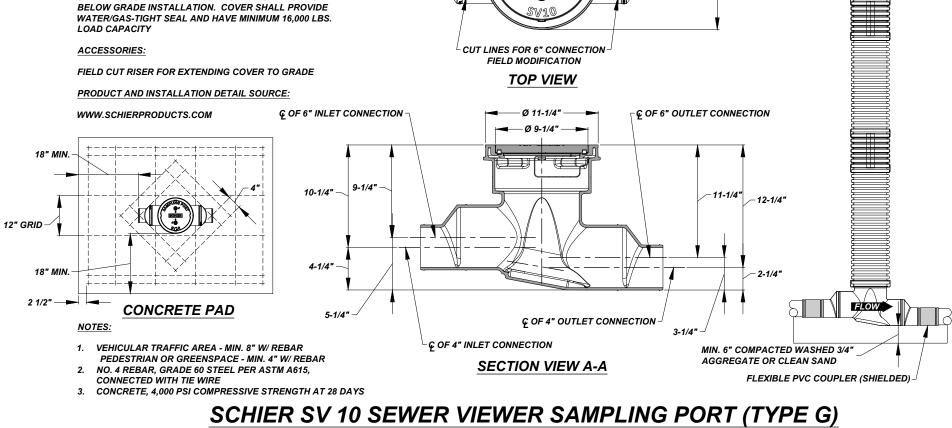

## NOTES:

- 1. 4" PLAIN END INLET/OUTLET
- 2. FIELD MODIFIABLE TO 6" PLAIN END INLET/OUTLET
- 3. UNIT WEIGHT 9 LBS.
- 4. MAXIMUM OPERATING TEMPERATURE: 150° F CONTINUOUS
- 5. OFFSET CONNECTIONS
- 6. 2 ROLLS OF 33" X 2" BUTYL MASTIC TAPE PROVIDED FOR SEALING BUILD-YOUR-OWN RISER JOINTS

## ENGINEERING SPECIFICATION GUIDE:

SCHIER SEWER VIEWER SAMPLING PORT MODEL# SV 10 SHALL BE LIFETIME GUARANTEED AND MADE IN USA OF SEAMLESS, ROTATIONALLY-MOLDED POLYETHYLENE. SAMPLING PORT SHALL BE FURNISHED FOR ABOVE OR BELOW GRADE INSTALLATION. COVER SHALL PROVIDE WATER/GAS-TIGHT SEAL AND HAVE MINIMUM 16,000 LBS. LOAD CAPACITY