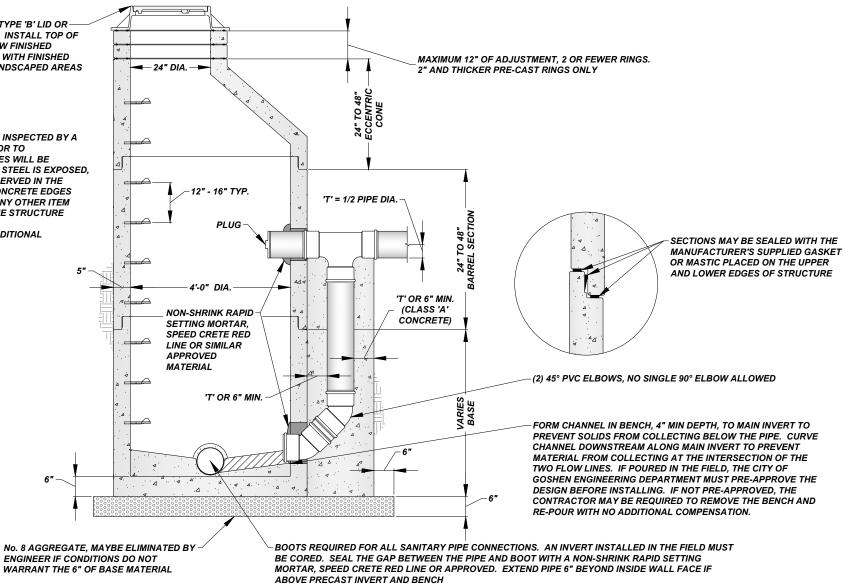

NEENAH R-1772 W/ TYPE 'B' LID OR APPROVED EQUAL. INSTALL TOP OF **CASTING 1/4" BELOW FINISHED** PAVEMENT. FLUSH WITH FINISHED GRADE IN YARD/LANDSCAPED AREAS

## NOTE:

- 1. ALL STRUCTURES MUST BE INSPECTED BY A CITY REPRESENTATIVE PRIOR TO INSTALLATION. STRUCTURES WILL BE REJECTED IF REINFORCING STEEL IS EXPOSED, EXCESSIVE VOIDS ARE OBSERVED IN THE CONCRETE, DAMAGE TO CONCRETE EDGES **BETWEEN SECTIONS AND ANY OTHER ITEM** THAT MAY COMPROMISE THE STRUCTURE
- 2. SEE DETAIL SW-201 FOR ADDITIONAL STRUCTURE INFORMATION

## SEWER EXTERIOR DROP MANHOLE (TYPE D) - CONE W/ MANHOLE CASTING

NOT TO SCALE