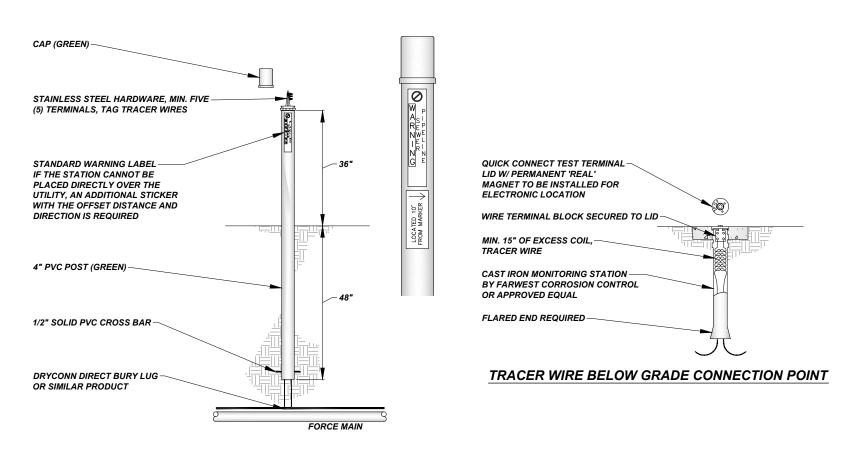

## FORCE MAIN LOCATION STATION

NOT TO SCALE

Department of Public Works & Safety Office of Engineering

204 East Jefferson, Suite 1 Street, Goshen, Indiana 46528 Phone: 574-534-2201 Fax: 574-533-8626 Web: goshenindiana.org