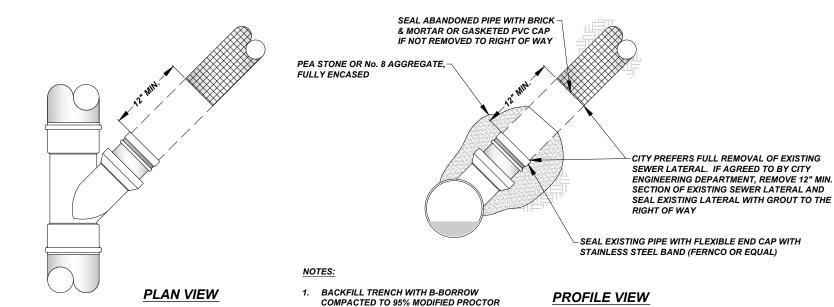

2. SEE ROADWAY PATCH DETAILS FOR REQUIREMENTS TO REPAIR ROADWAY

## RETIREMENT OF CLAY SEWER LATERAL

NOT TO SCALE