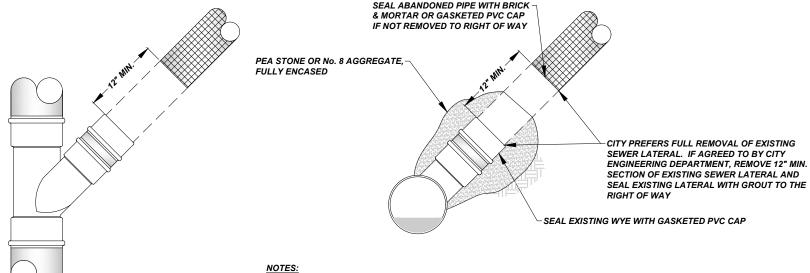

## NOTES.

**PLAN VIEW** 

1. BACKFILL TRENCH WITH B-BORROW COMPACTED TO 95% MODIFIED PROCTOR

**PROFILE VIEW** 

2. SEE ROADWAY PATCH DETAILS FOR REQUIREMENTS TO REPAIR ROADWAY

## RETIREMENT OF PVC SEWER LATERAL

NOT TO SCALE

## The City Of Goshen

Department of Public Works & Safety Office of Engineering

204 East Jefferson, Suite 1 Street, Goshen, Indiana 46528 Phone: 574-534-2201 Fax: 574-533-8626 Web: goshenindiana.org

| Date Appro | Date Approved By The City Of Goshen Board Of Public Works & Safety and Approved Revisions |  |  |  |  |
|------------|-------------------------------------------------------------------------------------------|--|--|--|--|
| 03/27/2025 |                                                                                           |  |  |  |  |
|