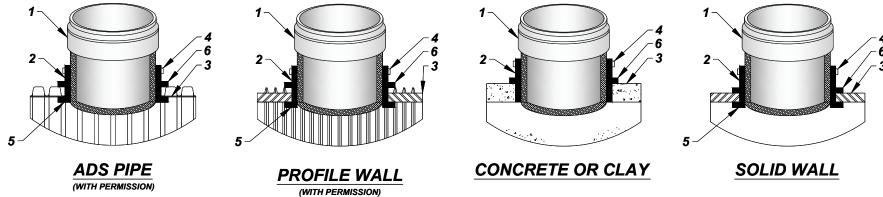

| PART# | DESCRIPTION                                                                                                                                                                                    |
|-------|------------------------------------------------------------------------------------------------------------------------------------------------------------------------------------------------|
| 1     | PVC HUB ADAPTER WHICH IS DRIVEN INTO THE CENTER OF THE RUBBER SLEEVE AFTER THE RUBBER SLEEVE IS IN THE HOLE                                                                                    |
| 2     | COMPLETE RUBBER SLEEVE CONSISTING OF ASTM F 477 SPECIFICATIONS                                                                                                                                 |
| 3     | MAINLINE PIPE WALL WHERE BRANCH LINE IS CONNECTED                                                                                                                                              |
| 4     | STAINLESS STEEL BAND, PUT ON ABOVE RUBBER SEGMENT AS AN ADDED PRECAUTION                                                                                                                       |
| 5     | RUBBER SEGMENT WHICH IS MOLDED INTO THE RUBBER SLEEVE. THIS PREVENTS SNAP OUT ON THE INSIDE OF THE DRILLED HOLE (PLASTIC PIPE ONLY) AND HELPS HOLD THE FITTING IN PLACE, NOT CREATING THE SEAL |
| 6     | RUBBER SEGMENT WHICH IS MOLDED INTO THE RUBBER SLEEVE. THIS PREVENTS THE RUBBER SLEEVE FROM GOING THROUGH THE DRILLED HOLE WHEN PVC HUB IS BEING DRIVEN INTO THE RUBBER SLEEVE                 |

## NOTES:

- 1. WATERTIGHT SEAL IS ACCOMPLISHED WHEN PVC HUB IS DRIVEN INTO RUBBER SLEEVE CAUSING THE RUBBER SLEEVE TO COMPRESS BETWEEN PIPE WALL AND PVC HUB
- 2. BACKFILL AROUND TEE WITH PEA STONE OR No. 8 AGGREGATE STONE TO PREVENT DAMAGE
- 4. DETAIL SHOWS ROMAC BRAND. OTHER MANUFACTURERS MAY BE ACCEPTED BY CITY ENGINEERING DEPARTMENT UPON REVIEW OF MANUFACTURER'S SUBMITTAL