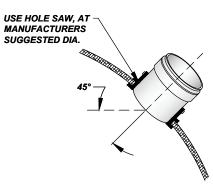

NLINE PIPE WALL WHERE BRANCH LINE IS CONNECTED                                                                                                                                              |
| 4     | STAINLESS STEEL BAND, PUT ON ABOVE RUBBER SEGMENT AS AN ADDED PRECAUTION                                                                                                                       |
| 5     | RUBBER SEGMENT WHICH IS MOLDED INTO THE RUBBER SLEEVE. THIS PREVENTS SNAP OUT ON THE INSIDE OF THE DRILLED HOLE (PLASTIC PIPE ONLY) AND HELPS HOLD THE FITTING IN PLACE, NOT CREATING THE SEAL |
| 6     | RUBBER SEGMENT WHICH IS MOLDED INTO THE RUBBER SLEEVE. THIS PREVENTS THE RUBBER SLEEVE FROM GOING THROUGH THE DRILLED HOLE WHEN PVC HUB IS BEING DRIVEN INTO THE RUBBER SLEEVE                 |



## NOTES:

- 1. WATERTIGHT SEAL IS ACCOMPLISHED WHEN PVC HUB IS DRIVEN INTO RUBBER SLEEVE CAUSING THE RUBBER SLEEVE TO COMPRESS BETWEEN PIPE WALL AND PVC HUB
- 2. BACKFILL AROUND TEE WITH PEA STONE OR No. 8 AGGREGATE STONE TO PREVENT DAMAGE
- 4. DETAIL SHOWS ROMAC BRAND. OTHER MANUFACTURERS MAY BE ACCEPTED BY CITY ENGINEERING DEPARTMENT UPON REVIEW OF MANUFACTURER'S SUBMITTAL

INSERTA TEE (18" DIA. OR LARGER PIPE )