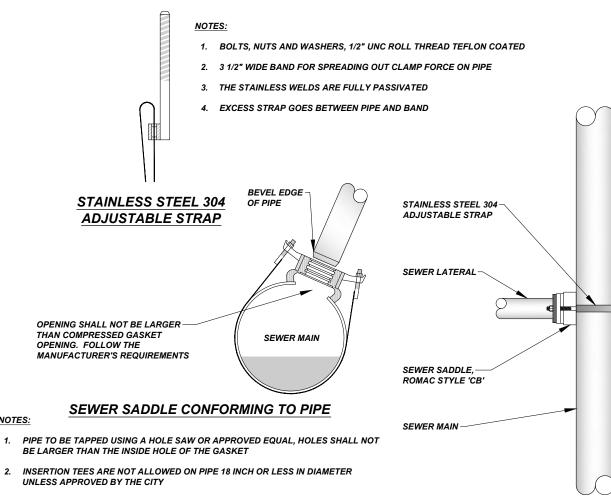

## NOTES:

- 3. LATERAL PIPE SHALL NOT PROTRUDE BEYOND INTERIOR WALL OF THE MAIN LINE
- 4. DETAIL SHOWS ROMAC BRAND. OTHER MANUFACTURERS MAY BE ACCEPTED BY CITY ENGINEERING DEPARTMENT UPON REVIEW OF MANUFACTURER'S SUBMITTAL

## ROMAC 'CB' SEWER SADDLE

NOT TO SCALE