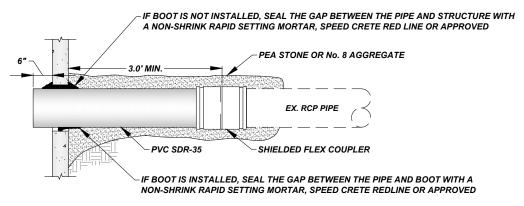

## SHIELDED FLEX COUPLER CONNECTION

## NEW OR REPLACEMENT STRUCTURE INSTALLATION ON EXISTING RCP PIPE

NOT TO SCALE