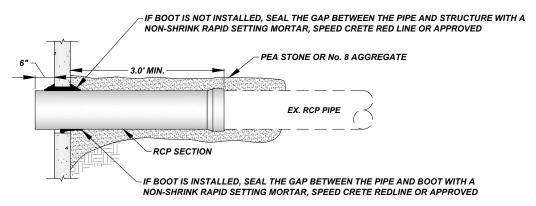

## RCP BELL CONNECTION

## NEW OR REPLACEMENT STRUCTURE INSTALLATION ON EXISTING RCP PIPE

NOT TO SCALE