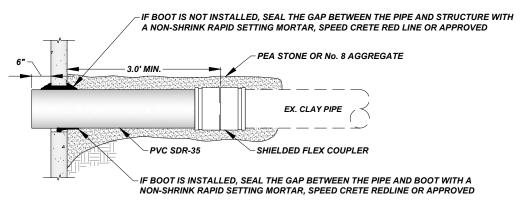

## SHIELDED FLEX COUPLER CONNECTION

## NEW OR REPLACEMENT STRUCTURE INSTALLATION ON EXISTING CLAY OR CORRUGATED PIPE

NOT TO SCALE