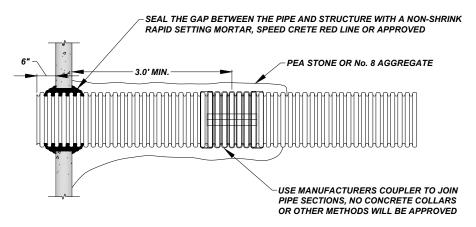

## CORRUGATED COUPLER CONNECTION

## NEW OR REPLACEMENT STRUCTURE INSTALLATION ON EXISTING CLAY OR CORRUGATED PIPE

NOT TO SCALE