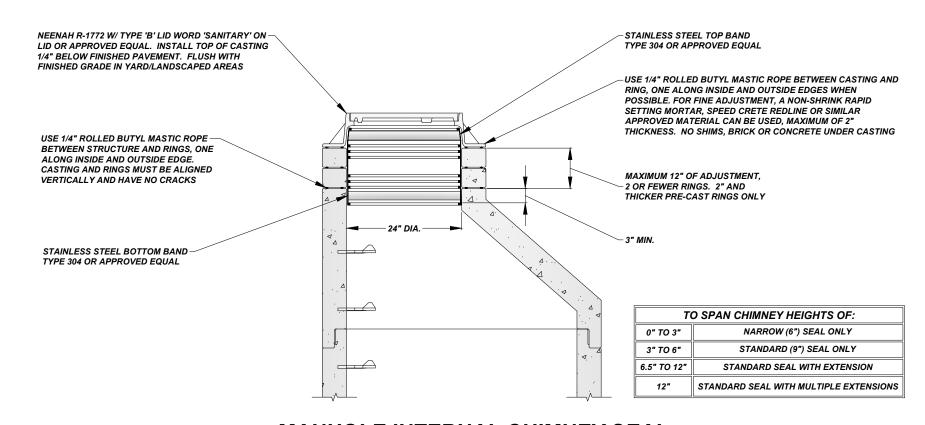

## MANHOLE INTERNAL CHIMNEY SEAL

NOT TO SCALE

The City Of Goshen

Department of Public Works & Safety Office of Engineering

204 East Jefferson, Suite 1 Street, Goshen, Indiana 46528 Phone: 574-534-2201 Fax: 574-533-8626 Web: goshenindiana.org