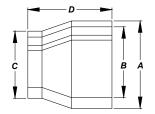

| SUGGESTED<br>PIPE O.D. | HOLE & BOOT DIAMETER<br>DIMENSIONS |         |         |    |
|------------------------|------------------------------------|---------|---------|----|
| RANGE (in.)            | Α                                  | В       | С       | D  |
| 3 1/2" - 4 1/2"        | 7"                                 | 6 1/8"  | 4 1/4"  | 6" |
| 5 3/8" - 7"            | 12'                                | 10 7/8" | 6 1/2"  | 8" |
| 7" - 8 1/2"            | 12"                                | 10 7/8" | 8"      | 8" |
| 8 3/16" - 9 3/4"       | 12"                                | 10 7/8" | 9 1/4"  | 8" |
| 9 1/4" - 11"           | 16"                                | 14 7/8" | 10 1/2" | 8" |
| 10 1/4" - 11"          | 16"                                | 14 7/8" | 12"     | 8" |
| 12" - 13 3/4"          | 16"                                | 14 7/8" | 13 1/4' | 8" |
| 14 1/2" - 16 1/4"      | 20"                                | 18 7/8" | 15 3/4" | 8" |
| 15 3/4" - 17 1/2"      | 20"                                | 18 7/8" | 17"     | 8" |
| 19 1/2" - 21 1/4"      | 24"                                | 22 7/8" | 20 3/4" | 8" |