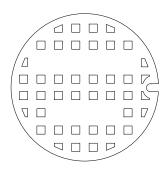

TYPE 'B' LID

TYPE 'D' LID

## SOLID LID

- 1. NEENAH R-1772 W/ TYPE 'B' LID OR APPROVED EQUIVALENT
- 2. WORD 'STORM' OR 'SANITARY' ON LID

## OPEN GRATE

- 1. NEENAH R-1772 W/ TYPE 'D' LID OR APPROVED EQUIVALENT
- 2. INCLUDE STREAM WARNING TEXT