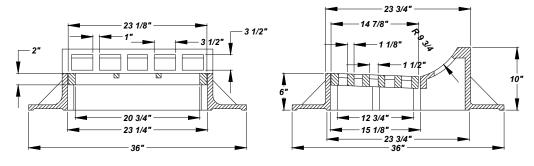

## NOTES:

- 1. NEENAH R-3501-L-1A OR APPROVED EQUIVALENT
- 2. INCLUDE STREAM WARNING TEXT

## **ROLLED CURB CASTING**

NOT TO SCALE

The City Of Goshen

Department of Public Works & Safety Office of Engineering

204 East Jefferson, Suite 1 Street, Goshen, Indiana 46528 Phone: 574-534-2201 Fax: 574-533-8626 Web: goshenindiana.org