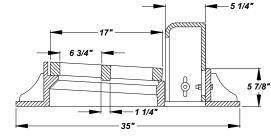

#### NOTES:

- 1. NEENAH R-3339 OR APPROVED EQUIVALENT
- 2. INCLUDE STREAM WARNING TEXT

## **GUTTER CASTING**

NOT TO SCALE