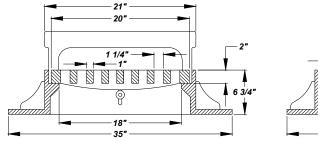

#### NOTES:

- 1. NEENAH R-3070 W/ TYPE 'R' OR 'V' GRATE OR APPROVED EQUIVALENT
- 2. INCLUDE STREAM WARNING TEXT

### **CURB & GUTTER CASTING**

NOT TO SCALE