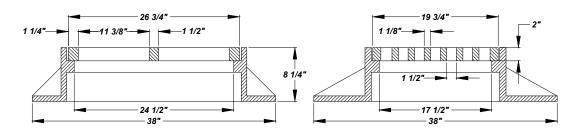

#### NOTES:

- 1. NEENAH R-3070 W/ TYPE 'R' OR 'V' GRATE OR APPROVED EQUIVALENT
- 2. INCLUDE STREAM WARNING TEXT





### **CURB & GUTTER CASTING**

NOT TO SCALE

#### NOTES:

- 1. NEENAH R-3339 OR APPROVED EQUIVALENT
- 2. INCLUDE STREAM WARNING TEXT



## **GUTTER CASTING**

NOT TO SCALE

# The City Of Goshen

Department of Public Works & Safety Office of Engineering

204 East Jefferson, Suite 1 Street, Goshen, Indiana 46528 Phone: 574-534-2201 Fax: 574-533-8626 Web: goshenindiana.org

| Date Approved By The City Of Goshen Board Of Public Works & Safety and Approved Revisions |  |  |  |  |  |  |
|-------------------------------------------------------------------------------------------|--|--|--|--|--|--|
| 03/27/2025                                                                                |  |  |  |  |  |  |
|                                                                                           |  |  |  |  |  |  |

CITY OF GOSHEN, INDIANA STANDARD DETAIL

| ٦ | Drafted By:     | Approved By:    |  |  |  |
|---|--------------