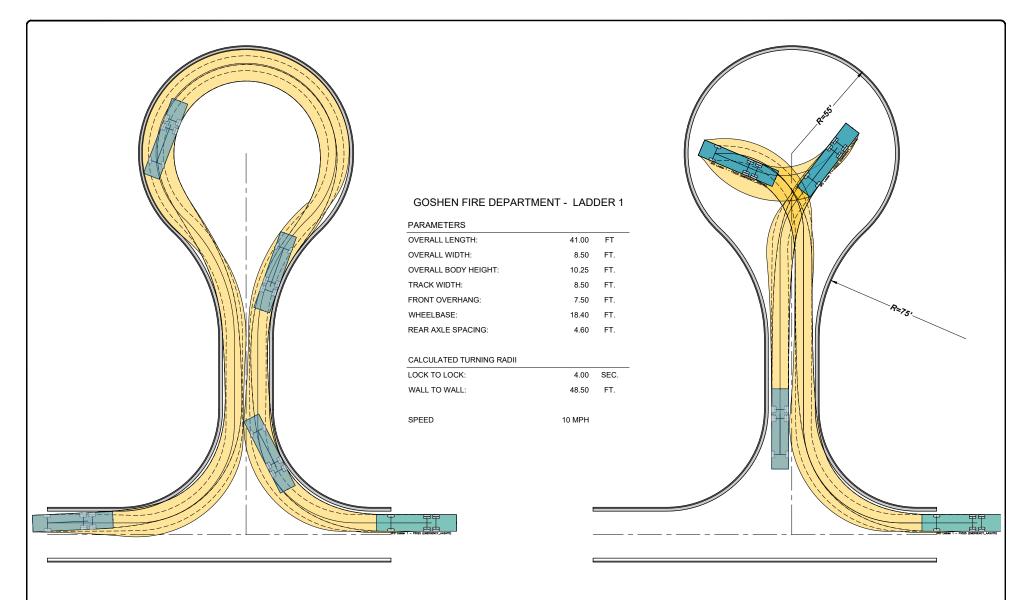

## COMMERCIAL/INDUSTRIAL CUL-DE-SAC WITH LADDER 1

NOT TO SCALE

## The City Of Goshen

Department of Public Works & Safety Office of Engineering

204 East Jefferson, Suite 1 Street, Goshen, Indiana 46528 Phone: 574-534-2201 Fax: 574-533-8626 Web: goshenindiana.org

| Date Approved By The City Of Goshen Board Of Public Works & Safety and Approved Revisions |  |  |  |  |  |
|-------------------------------------------------------------------------------------------|--|--|--|--|--|
| 03/27/2025                                                                                |  |  |  |  |  |
|                                                                                           |  |  |  |  |  |

CITY OF GOSHEN, INDIANA STANDARD DETAIL

| _               |                 |  |  |  |  |
|--