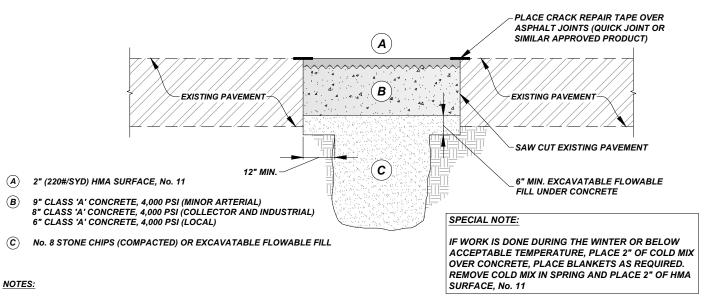

- 1. MATCH EXISTING PAVEMENT SLOPE(S)
- 2. SAW CUT EXISTING PAVEMENT PRIOR TO REMOVAL TO PROVIDE A CLEAN VERTICAL FACE. SAW CUT EDGE(S) AGAIN IF DAMAGED PRIOR TO PLACING PATCH. IF THE HMA SURFACE HAS BEEN DAMAGED BEYOND THE SAW CUT(S) AND/OR MATERIAL HAS BEEN LOST UNDER THE EXISTING PAVEMENT, INCREASE THE PATCH DIMENSIONS TO INCLUDE THESE AREAS
- 3. TRENCH SPOILS TO BE REMOVED FROM SITE IF UNSUITABLE FOR BACKFILL. A CITY REPRESENTATIVE SHALL DETERMINE IF SPOILS ARE SUITABLE FOR BACKFILL
- 4. COMPACT HMA SURFACE WITH A DOUBLE DRUM ROLLER UNLESS AN ALTERNATIVE METHOD HAS BEEN APPROVED BY THE ENGINEERING DEPARTMENT
- 5. RESTORE DAMAGED OR REMOVED PAVEMENT MARKINGS WITH LIKE MATERIAL. A CITY REPRESENTATIVE SHALL APPROVE MATERIAL AND METHOD OF INSTALLATION
- 6. STREET RESTRICTIONS OR CLOSURES FOR COLLECTOR OR ARTERIAL ROADWAY MUST BE APPROVED BY THE CITY BOARD OF WORKS. CONTACT THE CITY ENGINEERING DEPARTMENT AT (574) 534-2201 FOR THE SUBMITTAL REQUIREMENTS AND DATES FOR THE BOARD OF WORKS MEETING
- 7. WORK WITHIN THE CITY RIGHT OF WAY REQUIRES A PERMIT ISSUED BY THE CITY ENGINEERING DEPARTMENT. ACCESS THE CITY'S PERMIT PORTAL AT GOSHENINDIANA.ORG
- 8. A CITY REPRESENTATIVE MUST INSPECT THE BACKFILL PROCESS AND PLACEMENT OF THE PATCH
  CALL THE CITY ENGINEERING DEPARTMENT TO SCHEDULE THE INSPECTIONS AT (574) 534-2201, 48 HOUR NOTICE REQUIRED
- 9. IF A CITY UTILITY WAS REPAIRED AS PART OF THE WORK, A CITY REPRESENTATIVE MUST INSPECT THE REPAIR PRIOR TO BACKFILLING. IF AN INSPECTION WAS NOT PERFORMED, THE CONTRACTOR WILL BE REQUIRED TO EXPOSE THE REPAIR FOR INSPECTION

## SMALL ASPHALT PAVEMENT PATCH

NOT TO SCALE

The City Of Goshen

Department of Public Works & Safety
Office of Engineering

204 East Jefferson, Suite 1 Street, Goshen, Indiana 46528 Phone: 574-534-2201 Fax: 574-533-8626 Web: goshenindiana.org