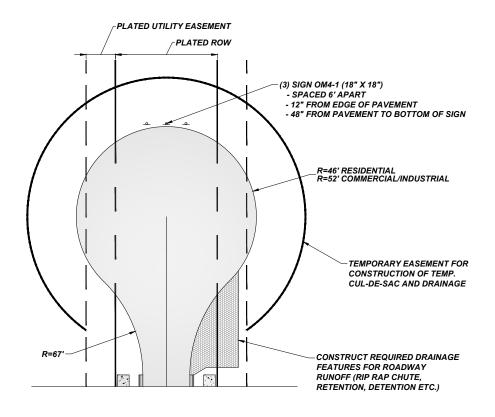

## NOTES:

- 1. TEMPORARY CUL-DE-SAC SECTION: 1.5" HMA SURFACE OVER
  - 1.5" HMA SURFACE OVER 3.0 HMA BASE OVER
  - 4.0" No. 53 RECYCLED/CRUSHED CONCRETE
- 2. ALL ROADWAY RUNOFF REACHING THE TEMPORARY CUL-DE-SAC MUST BE ACCOUNTED FOR WITH PROPER DRAINAGE FEATURES CONSTRUCTED TO CONTAIN THE RUNOFF. NO IMPACT TO SURROUNDING PROPERTIES WILL BE ALLOWED
- 3. PLACE SIGN OM4-1 AT THE END OF THE TEMPORARY CUL-DE-SAC AS SHOWN IN THE DETAIL
- 4. THE DEVELOPER WILL BE REQUIRED TO MAINTAIN ALL ITEMS WITHIN THE TEMPORARY CUL-DE-SAC, INCLUDING PAVEMENT, DRAINAGE, VEGETATION, SIGNS AND SNOW REMOVAL

## TEMPORARY RESIDENTIAL CUL-DE-SAC

NOT TO SCALE

Date Approved By The City Of Goshen Board Of Public Works & Safety and Approved Revisions

03/27/2025

CITY OF GOSHEN, INDIANA STANDARD DETAIL

|   | Drawing Number: |                |
|---|-----------------|----------------|
| ١ | J. Hoffman      | D. Sailor, P.E |
| 7 | Drafted By:     | Approved By:   |
|   |                 |                |