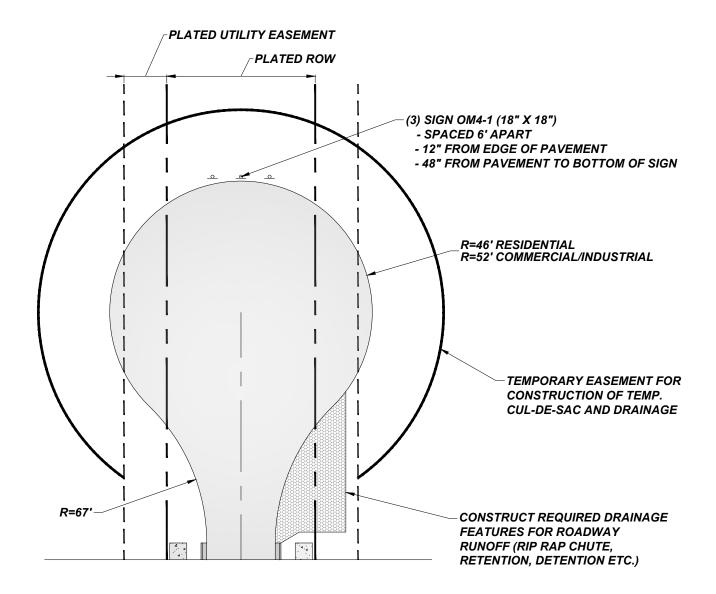

## **NOTES:**

- 1. TEMPORARY CUL-DE-SAC SECTION:
  - 1.5" HMA SURFACE OVER
  - 3.0 HMA BASE OVER
  - 4.0" No. 53 RECYCLED/CRUSHED CONCRETE
- 2. ALL ROADWAY RUNOFF REACHING THE TEMPORARY CUL-DE-SAC MUST BE ACCOUNTED FOR WITH PROPER DRAINAGE FEATURES CONSTRUCTED TO CONTAIN THE RUNOFF. NO IMPACT TO SURROUNDING PROPERTIES WILL BE ALLOWED
- PLACE SIGN OM4-1 AT THE END OF THE TEMPORARY CUL-DE-SAC AS SHOWN IN THE DETAIL
- 4. THE DEVELOPER WILL BE REQUIRED TO MAINTAIN ALL ITEMS WITHIN THE TEMPORARY CUL-DE-SAC, INCLUDING PAVEMENT, DRAINAGE, VEGETATION, SIGNS AND SNOW REMOVAL

## TEMPORARY RESIDENTIAL CUL-DE-SAC