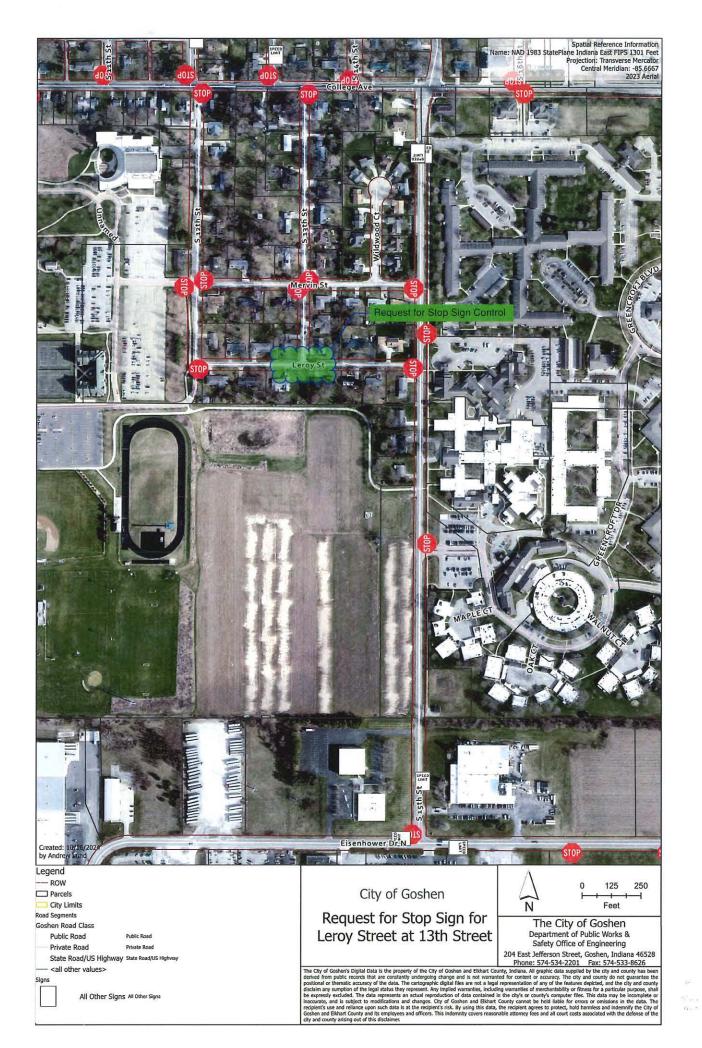

- **9) Downtown Goshen Inc. request:** For Jan. 3 **First Friday events**, approve the closure of East Washington Street, from 5th to Main streets, from 1 to 11 pm., and allow use oof the first 4 parking spots on the north side of East Washington Street, from 8 am to 1 p.m. for unloading of ice blocks and the closure of West Washington Street from the alley to Main Street, 1 to 11 pm.
- **10) Kauffman Construction request:** To facilitate renovations, approve the placement of a dumpster in parking spaces adjacent to **103 North Fifth Street**
- 11) Legal Department request: Approve the agreement with **DJ Construction Co., Inc.** to serve as Construction Manager as Constructor for preconstruction and construction services required for the renovation of and improvements to the **City Annex Building**, as presented, and authorize Mayor Leichty to execute the Agreement
- **12) Engineering Department request:** Approve the relocation of the existing pedestrian crossing warning sign and re-mounting it at the **Lincoln Avenue entrance to Alley 141**
- **13) Engineering Department request:** Approve the installation of a sign for reserved parking for persons with disabilities with pavement markings for a 23-foot accessible parking space, to be renewed on an annual basis at **1622 Harrison Ridge Lane**
- **14)** Engineering Department request: Approve the installation of a reverse curve warning ahead sign with speed advisory plaque and flashing yellow warning beacon for eastbound traffic on **West Kercher Road**
- **15) Engineering Department request:** Deny the installation of stop signs, making the **intersection of Leroy Street and 13th Street** an all-way stop
- 16) Engineering Department request: Deny the installation of stop signs in Harrison Ridge Subdivision and Weaver Woods Subdivision
- **17) Engineering Department request:** Approve Premium Services request to perform daytime lane restrictions on **West Lincoln Avenue** on Monday, Dec. 16, 2024
- **18)** Engineering Department request: Approve Agreement with L&M Electric for the 2025 Civil City Electrical Maintenance in the amount of \$41,950.00 per year for three years
- 19) Engineering Department request: For the County Courts Consolidation Roadway Improvements project, approve Change Order No. 4 with Niblock Excavating, Inc. to vacuum excavate around the high-pressure gas main for an increase of \$6,863.56