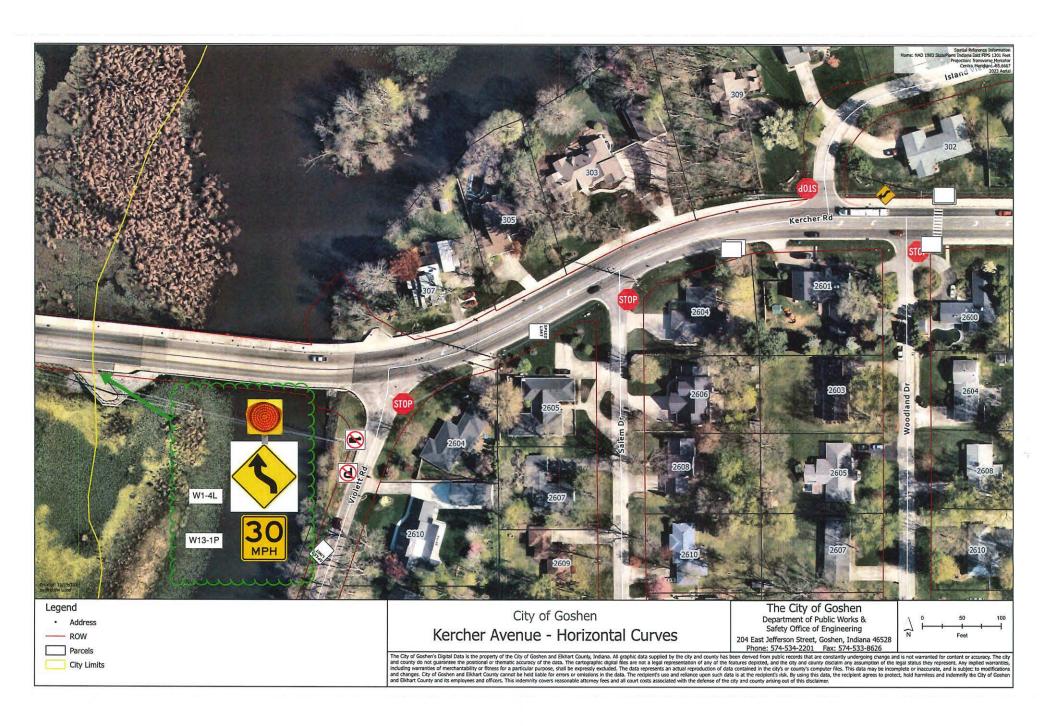

- **9) Downtown Goshen Inc. request:** For Jan. 3 **First Friday events**, approve the closure of East Washington Street, from 5th to Main streets, from 1 to 11 pm., and allow use oof the first 4 parking spots on the north side of East Washington Street, from 8 am to 1 p.m. for unloading of ice blocks and the closure of West Washington Street from the alley to Main Street, 1 to 11 pm.
- **10) Kauffman Construction request:** To facilitate renovations, approve the placement of a dumpster in parking spaces adjacent to **103 North Fifth Street**
- 11) Legal Department request: Approve the agreement with **DJ Construction Co., Inc.** to serve as Construction Manager as Constructor for preconstruction and construction services required for the renovation of and improvements to the **City Annex Building**, as presented, and authorize Mayor Leichty to execute the Agreement
- **12) Engineering Department request:** Approve the relocation of the existing pedestrian crossing warning sign and re-mounting it at the **Lincoln Avenue entrance to Alley 141**
- **13) Engineering Department request:** Approve the installation of a sign for reserved parking for persons with disabilities with pavement markings for a 23-foot accessible parking space, to be renewed on an annual basis at **1622 Harrison Ridge Lane**
- **14)** Engineering Department request: Approve the installation of a reverse curve warning ahead sign with speed advisory plaque and flashing yellow warning beacon for eastbound traffic on **West Kercher Road**
- **15) Engineering Department request:** Deny the installation of stop signs, making the **intersection of Leroy Street and 13th Street** an all-way stop
- 16) Engineering Department request: Deny the installation of stop signs in Harrison Ridge Subdivision and Weaver Woods Subdivision
- **17) Engineering Department request:** Approve Premium Services request to perform daytime lane restrictions on **West Lincoln Avenue** on Monday, Dec. 16, 2024
- **18)** Engineering Department request: Approve Agreement with L&M Electric for the 2025 Civil City Electrical Maintenance in the amount of \$41,950.00 per year for three years
- 19) Engineering Department request: For the County Courts Consolidation Roadway Improvements project, approve Change Order No. 4 with Niblock Excavating, Inc. to vacuum excavate around the high-pressure gas main for an increase of \$6,863.56