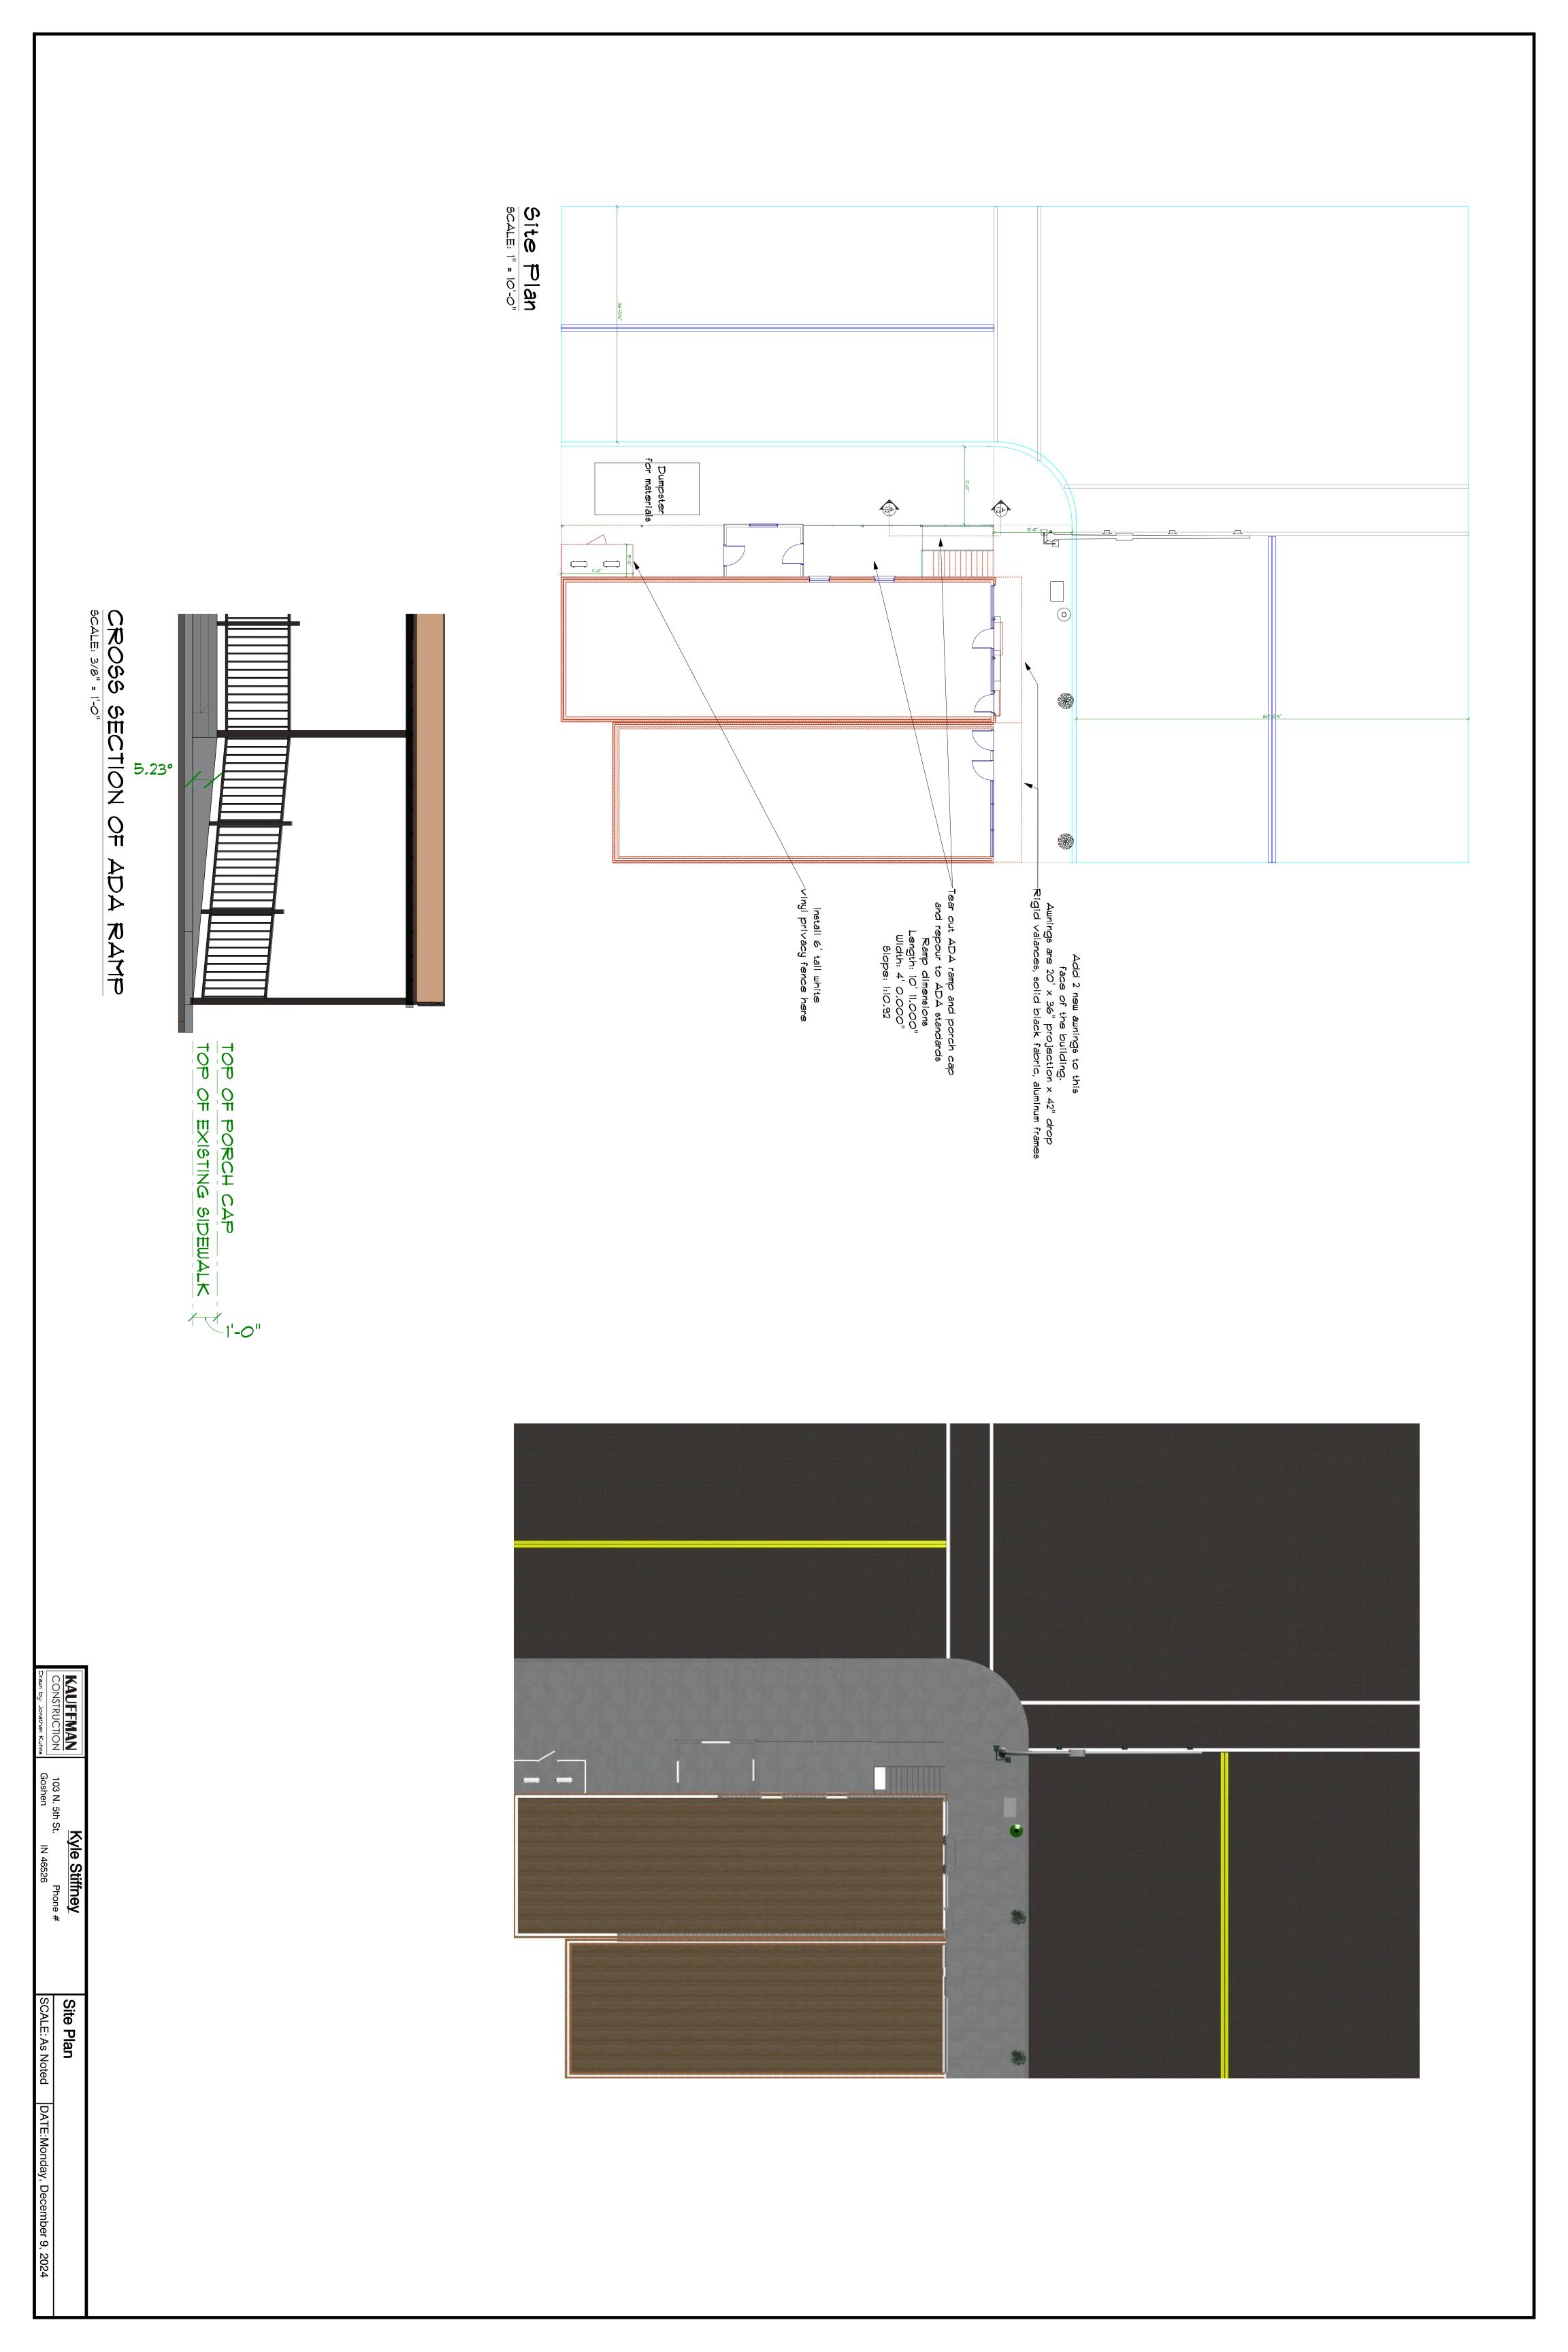

4) Kauffman Construction requests: Approve the placement of building improvements in the City's right of way at 103 North Fifth Street, which was formerly Tony's Famous Grill

**Nate Kauffman, the owner of Kauffman Construction of Bremen,** asked the Board to approve use of the City's right of way for a number of planned improvements to the former Tony's Famous Grill building, 103 North 5<sup>th</sup> Street. **Kauffman** said his company is planning the following:

- Tear out ADA ramp and porch cap and repour it so that there are no cracks;
- Install two black awnings on the south side of the building, adjacent to Lincoln Avenue, to match the existing awning next door at Giving Tree massage;
- Install 2 mini split units on the north porch next to the kitchen wall to provide A/C in the kitchen;
- Install a white vinyl privacy fence around the mini split units to keep the public away and safe.

**Kauffman** provided a site plan and pictures for the Board's review.

City Assistant Planning & Zoning Administrator Rossa Deegan said previously the owner was considering an application to allow outdoor seating but not at this time. Deegan said he had nothing to add about the request.

Mayor Leichty asked how soon before the new business might be opened. Kauffman said a few months.

In response to a question from Board member Landis, Kauffman said he plans to remove the current deteriorating handicap ramp and replace it, but it will be in the exact same location.

City Engineering Project Manager Andrew Lund Engineering gave staff feedback on Kauffman's request, which he detailed in a memorandum, dated Dec. 5, 2024, and which he distributed to the Board (EXHIBIT #1).

Summarizing the comments in the memo, Lund said:

- Engineering staff reviewed the proposed building alterations as part of a recent site plan review;
- All of the proposed alterations are already within the public right-of-way and the Engineering Department would not object to these requests as long as they remain within the current building footprint;
- The existing footprint of the ramp and porch area do not conflict with City utilities;
- The existing features do not overlap onto the pedestrian access route (ADA path):

- The proposed improvements do not increase the area already encroaching in the right-of-way;
- If the Board approves the ramp, it is recommended the Board make the distinction that all compliance with ADA requirements and maintenance are the responsibility of the owner:
- Staff sees no significant issue with the exterior placement of the mini splits and fence under the existing
  overhang as long as they conform with building and mechanical code requirements and that they are
  inspected by the City Building Department;
- The applicant should provide a minimum clearance of 8-feet under the awnings as approved by the City Planning Department;
- Though not part of this request, comments were issued as part of Engineering Department review requiring the removal of the large step at the northernmost entrance to the porch;
- Finally, if approved, it was recommended that the Board base approval on the condition that improvements
  are to be removed at the owner's expense if the City or another utility need access to this portion of the
  right-of-way, although Lund agreed that likelihood was very low.

Board member Landis, Mayor Leichty, Lund and Kauffman briefly discussed the new ramp and the requirement for the 8-foot clearance for awnings. In response to questions from Mayor Leichty, City Attorney Bodie Stegelmann recommended that the Board's motion require compliance with City codes and that the Board note the City's requirement that the owner remove any improvements in the right of way if that becomes necessary. At the Clerk-Treasurer's request, Kauffman stated on the record that he "absolutely" agreed with the conditions. Landis/Swartley made a motion to approve the use of the City's right of way for the building improvements at 103 North 5th Street with the additional conditions that the applicant comply with all City building codes and that if the City were to need access to the right of way that the building owner would bear the expense for having to remove any improvements in the right of way. The motion passed 5-0.