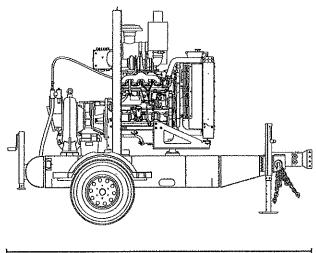

As part of the move, **Gingerich** said Clear Creek needs to remove old furniture and miscellaneous debris that has been stored in the basement of the new location. To aid in removal, he asked that the Board allow the placement of a dumpster in the two parking spaces nearest the intersection of the rear alley and West Washington Street. In his request to the Board, Gingerich wrote that the dumpster will be placed on Friday, Dec. 13 and removed between Monday, Dec. 16 and Wednesday. Dec. 18.