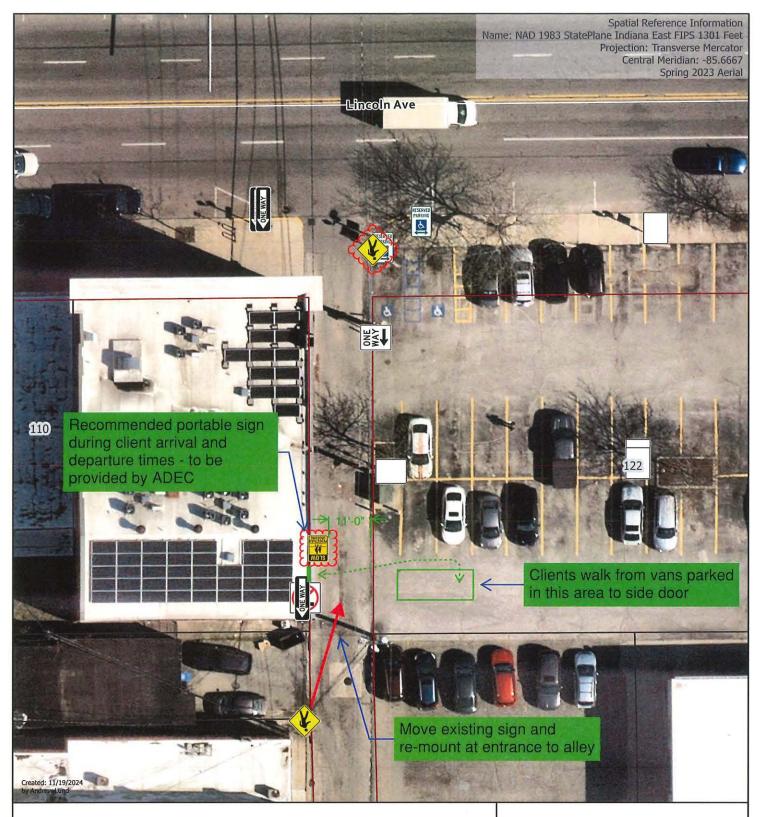

<u>Privilege of the Floor (opportunity for public comment for matters not on the agenda):</u>
Mayor Leichty opened Privilege of the Floor at 4:50 p.m.

**Goshen Theater Program Director Adrienne Nesbitt** distributed to Board members a two-page memorandum in which she requested permission to block the east-west alley, located between 211 5th Street and the Goshen Police Department parking lot, from 10 a.m. to midnight on Dec. 6, 2024, to accommodate two tour buses and trailers of The Wizards of Winter band, which would be presenting a concert at the theater on Dec. 6. The memo included a written request and a map. (**EXHIBIT #3**)

**Nesbitt** said she had a last-minute request related to a large band arriving Friday for a concert at the Goshen Theater. She said theater staff just learned the band had two large tour buses with trailers that needed to be parked close to the theater.

Because parking in City lots was not an option, **Nesbitt** said one bus and trailer will be parked in alley right next to the theater. She asked that the Board allow the second bus and trailer to also be parked in the east-west alley between Janus Motorcycles and the Goshen Police Department parking lot. And to the east of the north-south alley She asked that the bus-trailer be allowed to park there from 10 a.m. to midnight on Friday, Dec. 6, 2024. **Mayor Leichty** said she didn't have any problem with the request, but asked **Nesbitt** to inform Janus Motorcycles and the Police Department. **The Mayor, Nesbitt, Street Commissioner David Gibbs and City Director of Public Works & Utilities Dustin Sailor** discussed the logistics of the request as well as parking options. And eventually supported the request.

Landis/Swartley then made a motion to allow use of the east-west alley adjacent to the Goshen Theater, from 10 a.m. to midnight on Friday, Dec. 6, 2024, for the parking of two buses and trailers. The motion passed 5-0.