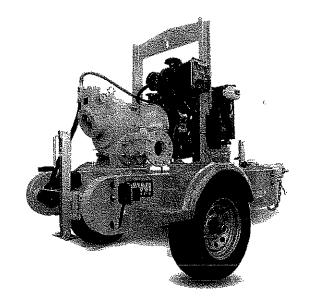

As part of the move, **Gingerich** said Clear Creek needs to remove old furniture and miscellaneous debris that has been stored in the basement of the new location. To aid in removal, he asked that the Board allow the placement of a dumpster in the two parking spaces nearest the intersection of the rear alley and West Washington Street. In his request to the Board, Gingerich wrote that the dumpster will be placed on Friday, Dec. 13 and removed between Monday, Dec. 16 and Wednesday. Dec. 18.