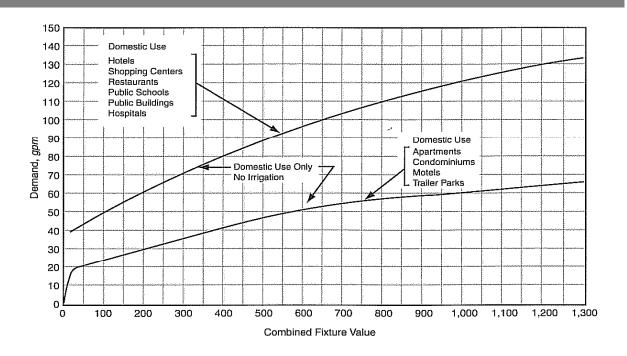

## City of Goshen Utilities Department Water Service Calculation Sheet

Figure 4-2 Water flow demand per fixture value—low range

Figure 4-3 Water flow demand per fixture value—high range Note: Figure 4.2 & 4.3 copied from AWWA Manual M22 "Sizing Water Service Lines and Meters"