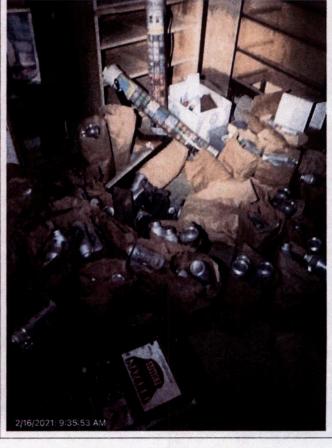

## Building Commissioner Order: 4410 Midway Road

Building Department Planning and Zoning Inspector Travis Eash presented his updated inspection as of June 21, 2021. (Attached as Exhibit D)

Eash stated he was not able to make entry into the home and has not been able to make contact with the owner. Added there has been no utilities use since 2018 and was shut off in 2019. Eash stated his first attempt at contact was in October of 2020 and after two 30 days increments a warrant is requested. Has sent two letters in the mail that were returned but stated the two certified letters he sent to the homeowner's home address were signed for.

4410 MIDWAY RD

This morning I inspected the property 4410 Midway Road. I wasn't able to inspect the interior of the property. Every attempt I have made to contact the owner have been unanswered.

I sent two letters to request an inspection and never received a reply. I then requested an Inspection Warrant and executed that on February 16, 2021. (Photos Attached)

You are ordered to make the following corrections by June 25, 2021:

- Remove debris and trash. Properly remove or dispose of paint cans that are too close to water heater. Clear debris from around furnace, water heater, and electrical panel.
- Remove obstruction from egress of property and easy passage through the house.
- Water service needs to be turned on and meter needs to be reinstalled.