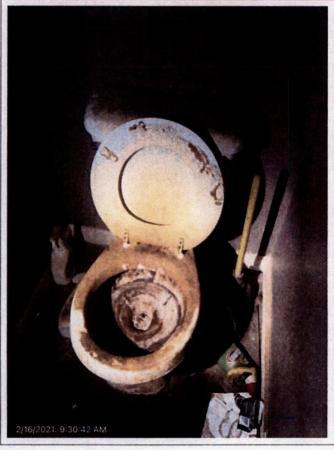

## Building Commissioner Order: 4410 Midway Road

Building Department Planning and Zoning Inspector Travis Eash presented his updated inspection as of June 21, 2021. (Attached as Exhibit D)

Eash stated he was not able to make entry into the home and has not been able to make contact with the owner. Added there has been no utilities use since 2018 and was shut off in 2019. Eash stated his first attempt at contact was in October of 2020 and after two 30 days increments a warrant is requested. Has sent two letters in the mail that were returned but stated the two certified letters he sent to the homeowner's home address were signed for.

4410 MIDWAY RD

This morning I inspected the property 4410 Midway Road. I wasn't able to inspect the interior of the property. Every attempt I have made to contact the owner have been unanswered.

I sent two letters to request an inspection and never received a reply. I then requested an Inspection Warrant and executed that on February 16, 2021. (Photos Attached)

With the condition of the exterior of the property this morning and from the previous inspection, there has been little to no compliance on the property.

Per the Utilities Office there has been little to no usage since late 2018 and the meter shut off in 2019.

The Goshen Building Department first inspected the subject real estate on February 16, 2021. Violations of the Neighborhood Preservation Ordinance (Minimum Housing Ordinance) were cited. The real estate was re-inspected on May 10, 2021 which showed no significant improvement to the real estate.

You are ordered to make the following corrections by June 25, 2021:

- Remove debris and trash. Properly remove or dispose of paint cans that are too close to water heater. Clear debris from around furnace, water heater, and electrical panel.
- Remove obstruction from egress of property and easy passage through the house.
- Water service needs to be turned on and meter needs to be reinstalled.