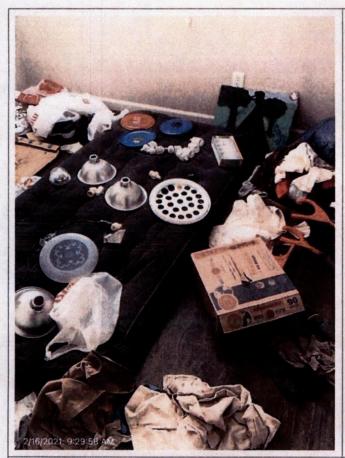

## Building Commissioner Order: 4410 Midway Road

Building Department Planning and Zoning Inspector Travis Eash presented his updated inspection as of June 21, 2021. (Attached as Exhibit D)

Eash stated he was not able to make entry into the home and has not been able to make contact with the owner. Added there has been no utilities use since 2018 and was shut off in 2019. Eash stated his first attempt at contact was in October of 2020 and after two 30 days increments a warrant is requested. Has sent two letters in the mail that were returned but stated the two certified letters he sent to the homeowner's home address were signed for.

4410 MIDWAY RD

This morning I inspected the property 4410 Midway Road. I wasn't able to inspect the interior of the property. Every attempt I have made to contact the owner have been unanswered.

I sent two letters to request an inspection and never received a reply. I then requested an Inspection Warrant and executed that on February 16, 2021. (Photos Attached)

With the condition of the exterior of the property this morning and from the previous inspection, there has been little to no compliance on the property.

Per the Utilities Office there has been little to no usage since late 2018 and the meter shut off in 2019.

You are ordered to make the following corrections by June 25, 2021:

- Remove debris and trash. Properly remove or dispose of paint cans that are too close to water heater. Clear debris from around furnace, water heater, and electrical panel.
- Remove obstruction from egress of property and easy passage through the house.
- Water service needs to be turned on and meter needs to be reinstalled.