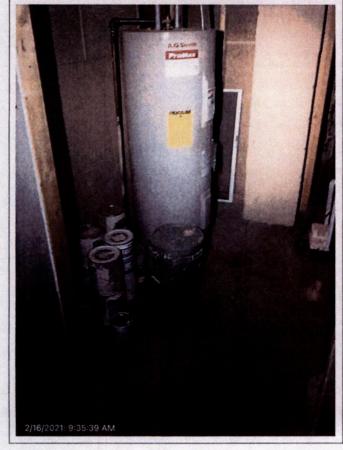

## Building Commissioner Order: 4410 Midway Road

Building Department Planning and Zoning Inspector Travis Eash presented his updated inspection as of June 21, 2021. (Attached as Exhibit D)

Eash stated he was not able to make entry into the home and has not been able to make contact with the owner. Added there has been no utilities use since 2018 and was shut off in 2019. Eash stated his first attempt at contact was in October of 2020 and after two 30 days increments a warrant is requested. Has sent two letters in the mail that were returned but stated the two certified letters he sent to the homeowner's home address were signed for.

4410 MIDWAY RD

This morning I inspected the property 4410 Midway Road. I wasn't able to inspect the interior of the property. Every attempt I have made to contact the owner have been unanswered.

I sent two letters to request an inspection and never received a reply. I then requested an Inspection Warrant and executed that on February 16, 2021. (Photos Attached)

You are ordered to make the following corrections by June 25, 2021:

- Remove debris and trash. Properly remove or dispose of paint cans that are too close to water heater. Clear debris from around furnace, water heater, and electrical panel.
- Remove obstruction from egress of property and easy passage through the house.
- Water service needs to be turned on and meter needs to be reinstalled.