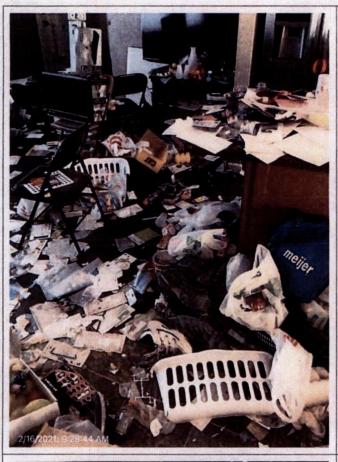

## Building Commissioner Order: 4410 Midway Road

Building Department Planning and Zoning Inspector Travis Eash presented his updated inspection as of June 21, 2021. (Attached as Exhibit D)

Eash stated he was not able to make entry into the home and has not been able to make contact with the owner. Added there has been no utilities use since 2018 and was shut off in 2019. Eash stated his first attempt at contact was in October of 2020 and after two 30 days increments a warrant is requested. Has sent two letters in the mail that were returned but stated the two certified letters he sent to the homeowner's home address were signed for.

With the condition of the exterior of the property this morning and from the previous inspection, there has been little to no compliance on the property.

Per the Utilities Office there has been little to no usage since late 2018 and the meter shut off in 2019.

You are ordered to make the following corrections by June 25, 2021:

- Remove debris and trash. Properly remove or dispose of paint cans that are too close to water heater. Clear debris from around furnace, water heater, and electrical panel.
- Remove obstruction from egress of property and easy passage through the house.
- Water service needs to be turned on and meter needs to be reinstalled.