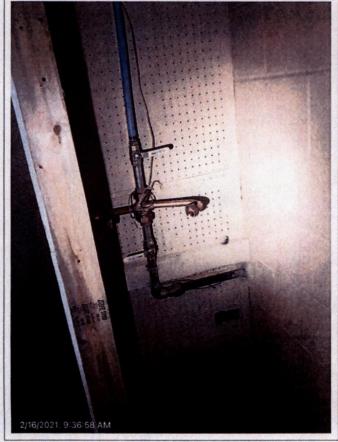

## Building Commissioner Order: 4410 Midway Road

Building Department Planning and Zoning Inspector Travis Eash presented his updated inspection as of June 21, 2021. (Attached as Exhibit D)

Eash stated he was not able to make entry into the home and has not been able to make contact with the owner. Added there has been no utilities use since 2018 and was shut off in 2019. Eash stated his first attempt at contact was in October of 2020 and after two 30 days increments a warrant is requested. Has sent two letters in the mail that were returned but stated the two certified letters he sent to the homeowner's home address were signed for.

4410 MIDWAY RD

This morning I inspected the property 4410 Midway Road. I wasn't able to inspect the interior of the property. Every attempt I have made to contact the owner have been unanswered.

I sent two letters to request an inspection and never received a reply. I then requested an Inspection Warrant and executed that on February 16, 2021. (Photos Attached)

With the condition of the exterior of the property this morning and from the previous inspection, there has been little to no compliance on the property.

Per the Utilities Office there has been little to no usage since late 2018 and the meter shut off in 2019.

You are ordered to make the following corrections by June 25, 2021:

- Remove debris and trash. Properly remove or dispose of paint cans that are too close to water heater. Clear debris from around furnace, water heater, and electrical panel.
- Remove obstruction from egress of property and easy passage through the house.
- Water service needs to be turned on and meter needs to be reinstalled.