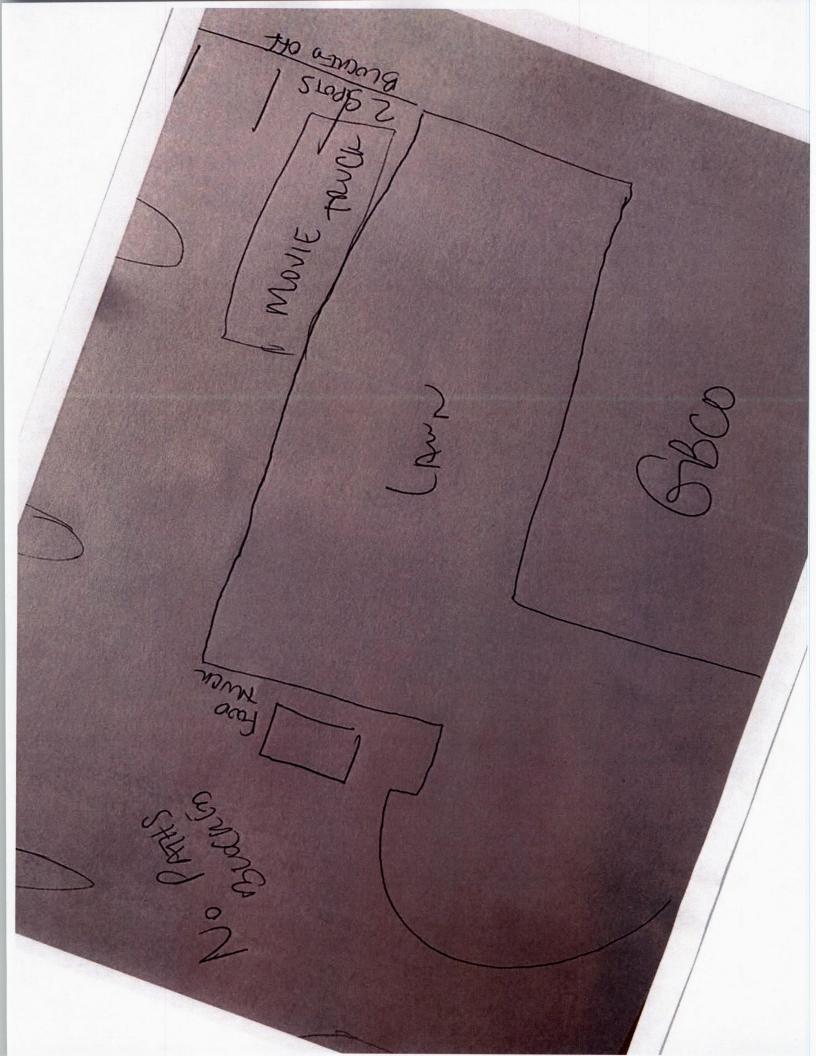

## Goshen Brewing Co. Movie on the Lawn

No one was present for this request. Landis stated that the request is using the same parking spots as in the past. (Attached as Exhibit A)

Nichols/Swartley moved to approve the Goshen Brewing Co. request for a Movie on the Lawn in the Interra parking lot for a Food and Movie Truck on June 28, 2021 from 6 p.m. to 10 p.m. Passed 4-0

From: Jesse Sensenig

Sent: Wednesday, June 16, 2021 1:56 PM

To: Switchboard <switchboard@goshencity.com>

Subject: Goshen Brewing Co. Movie on the lawn 6/28 6-10pm

Hello,

We are hoping to get this on the agenda for this next week if possible! Monday 6/28 from 6-10pm. No road or paths blocked but would have movie truck and food truck on parking lot.