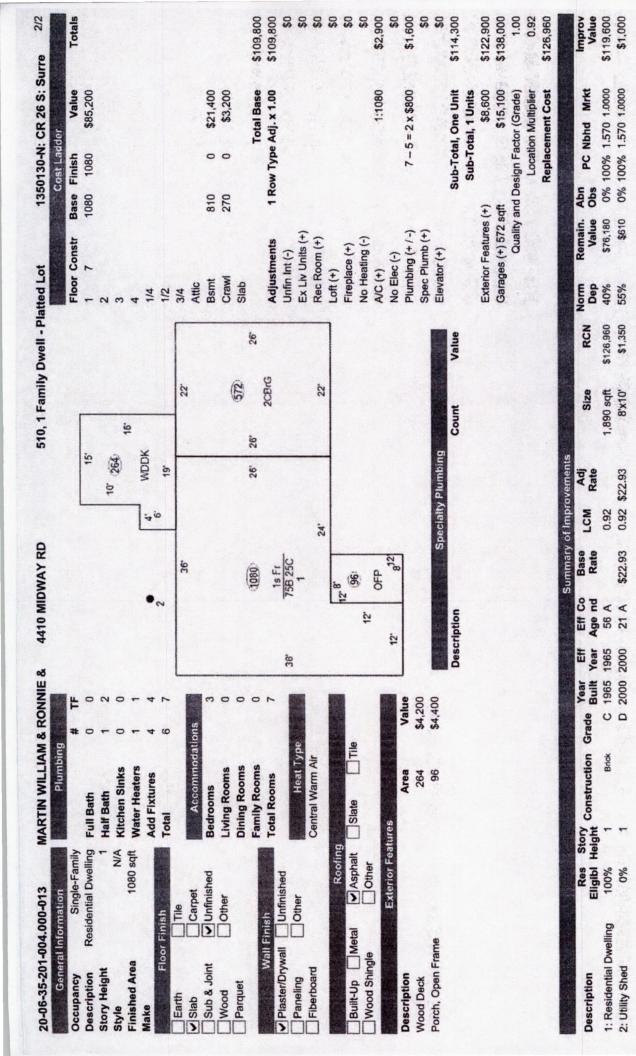

## Building Commissioner Order: 4410 Midway Road

Building Department Planning and Zoning Inspector Travis Eash presented his updated inspection as of June 21, 2021. (Attached as Exhibit D)

Eash stated he was not able to make entry into the home and has not been able to make contact with the owner. Added there has been no utilities use since 2018 and was shut off in 2019. Eash stated his first attempt at contact was in October of 2020 and after two 30 days increments a warrant is requested. Has sent two letters in the mail that were returned but stated the two certified letters he sent to the homeowner's home address were signed for.

4410 MIDWAY RD

This morning I inspected the property 4410 Midway Road. I wasn't able to inspect the interior of the property. Every attempt I have made to contact the owner have been unanswered.

I sent two letters to request an inspection and never received a reply. I then requested an Inspection Warrant and executed that on February 16, 2021. (Photos Attached)

With the condition of the exterior of the property this morning and from the previous inspection, there has been little to no compliance on the property.

Per the Utilities Office there has been little to no usage since late 2018 and the meter shut off in 2019.

The Goshen Building Department first inspected the subject real estate on February 16, 2021. Violations of the Neighborhood Preservation Ordinance (Minimum Housing Ordinance) were cited. The real estate was re-inspected on May 10, 2021 which showed no significant improvement to the real estate.

You are ordered to make the following corrections by June 25, 2021:

- Remove debris and trash. Properly remove or dispose of paint cans that are too close to water heater. Clear debris from around furnace, water heater, and electrical panel.
- Remove obstruction from egress of property and easy passage through the house.
- Water service needs to be turned on and meter needs to be reinstalled.