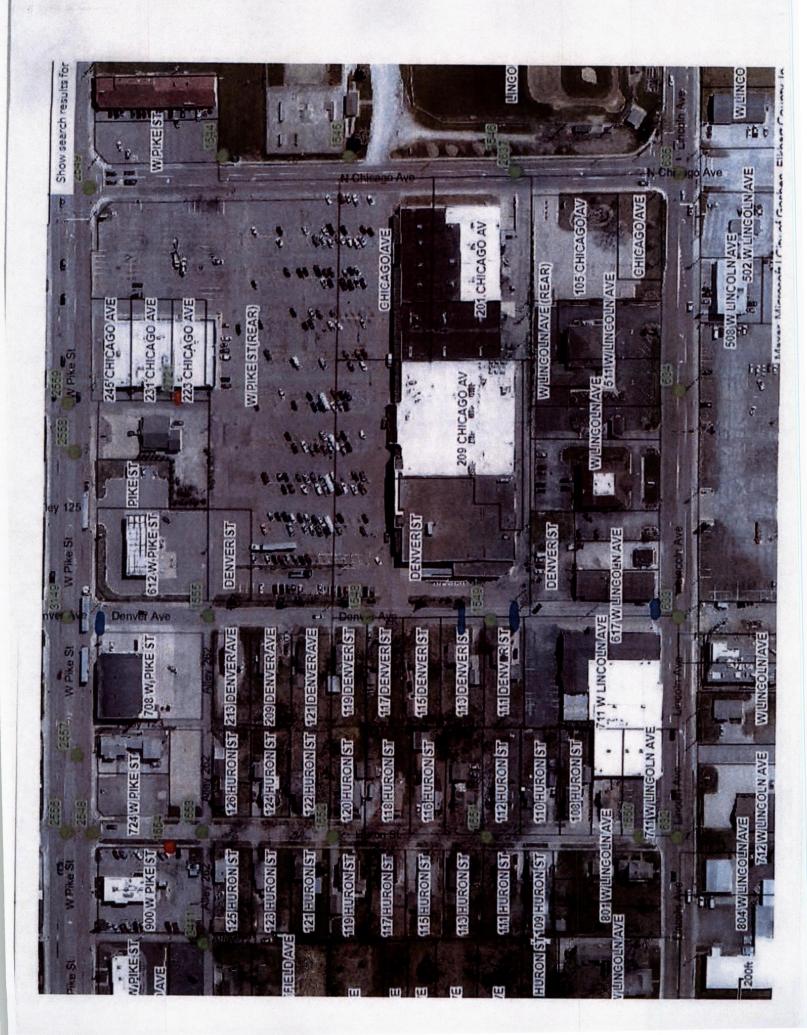

## Request for Road Closure on Denver Avenue

Water and Sewer Superintendent Kent Holdren presented the request. (Attached as Exhibit B)

Nichols/Swartley moved to approve the road closure request on Denver Avenue to thru traffic on Wednesday, June 23, 2021 starting at 8 a.m. and reopening to traffic on Thursday evening, June 24, 2021. Passed 4-0

# Request for Road Closure on Denver Ave.

To the Board of Public Works and Safety and Storm Water;

The City of Goshen Water and Sewer Department will be replacing a Sewer Manhole Structure at 111 Denver Ave.

The work will require excavation of the road, with a trench that will be approximately 6' feet in depth. For the safety of the work crews and the public, the City is requesting permission to close Denver Ave. to thru traffic, on Wednesday, June 23, starting at 8:00 am, and reopening for traffic on Thursday evening June 24.

See attached map for reference.

We will notify Goshen Schools, EMS and insure that the garbage is moved to the appropriate location for pick up.

Regards;

Kent Holdren

Superintendent of Goshen Water Department