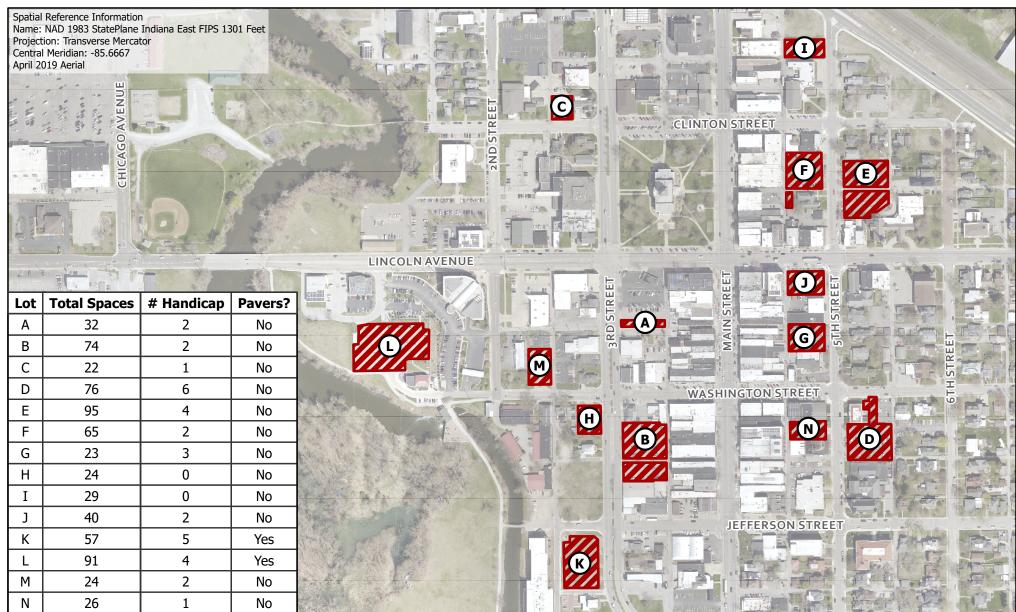

## City of Goshen

## **Public Parking**

The City of Goshen's Digital Data is the property of the City of Goshen and Elkhart County, Indiana. All graphic data supplied by the city and county has been derived from public records that are constantly undergoing change and is not warranteed for content or accuracy. The city and county do not guarantee the positional or thematic accuracy of the data. The cartographic digital files are not a legal representation of any of the features depicted, and the city and county disclaim any sumption of the legal status they represent. Any implied warranties, including warranties of merchantability or fitness for a particular purpose, shall be expressly excluded. The data represents an actual reproduction of data contained in the city's or county's comp