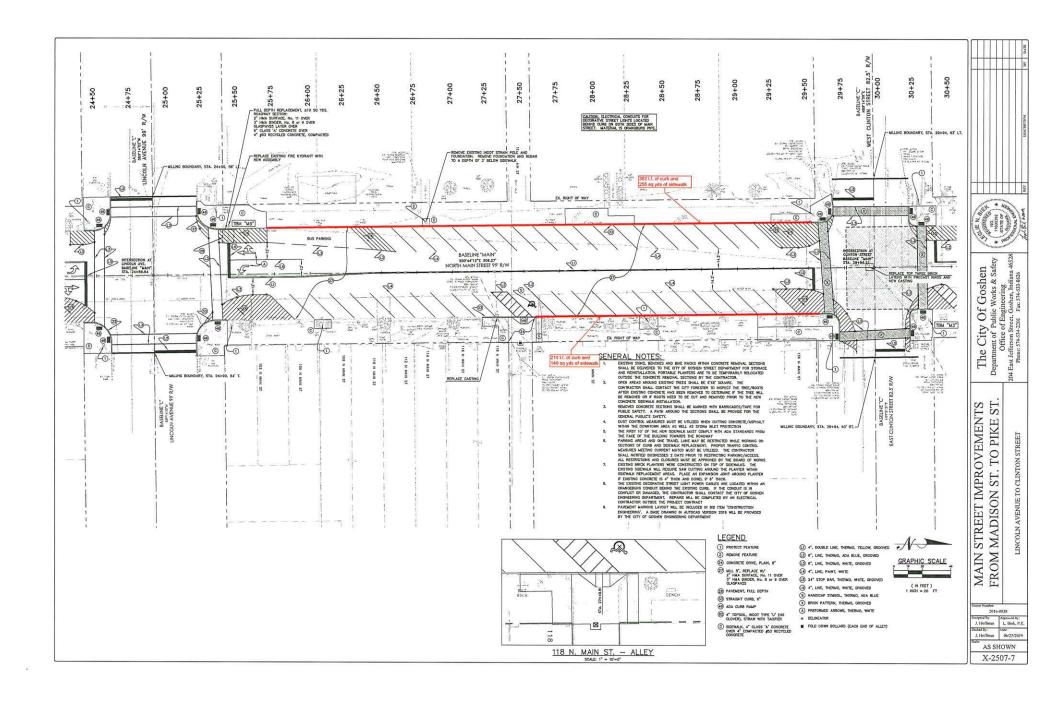

## AWARD BIDS

(1) N. Main St. Improvements, JN: 2016-0200 (Sailor)

## ROAD CLOSURE REQUEST - (JN: 2016-0038)

Director of Public Works Dustin Sailor requested Board approval for the closure of Main St. from Madison St. to Pike St. be extended through May 22, 2020 due to weather conditions. Memo included in packet.

# **MEMORANDUM**

TO: Goshen Board of Public Works & Safety

- FROM: Goshen Engineering
- RE: NORTH MAIN STREET IMPROVEMENTS PROJECT JN: 2016-0020
- DATE: July 6, 2020

On June 29, 2020, we received bids for the above referenced project. Following are the results:

The Engineering Department is requesting the Board of Public Works and Safety award the contract to Niblock Excavating as the lowest responsive and responsible bidder for the Base Bid total of \$713,593.25.