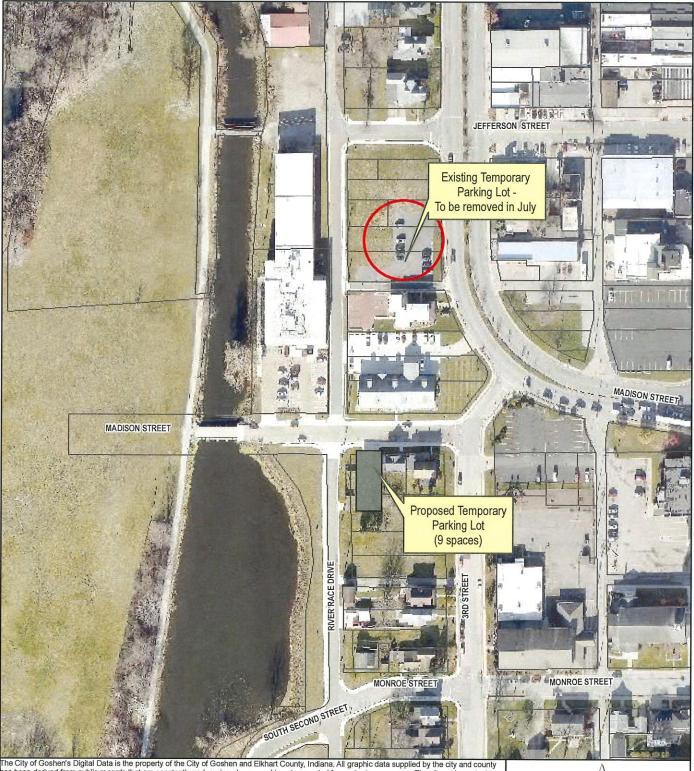

Resolution 36-2019 – Approve and Authorize Execution of Agreement Amendment with Abonmarche Consultants, Inc. for Stuery Avenue/Lincoln Avenue Roadway Reconstruction & Drainage Improvement Project

**Discussion:** Temporary Parking at 401 South Third Street