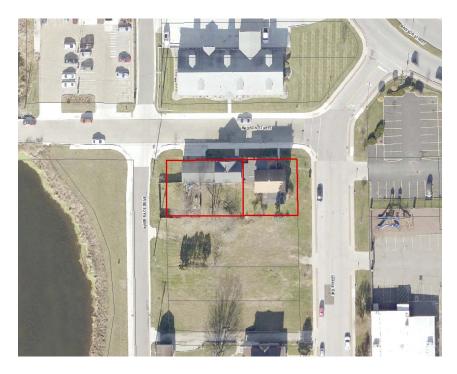

Resolution 36-2019 – Approve and Authorize Execution of Agreement Amendment with Abonmarche Consultants, Inc. for Stuery Avenue/Lincoln Avenue Roadway Reconstruction & Drainage Improvement Project

**Discussion:** Temporary Parking at 401 South Third Street