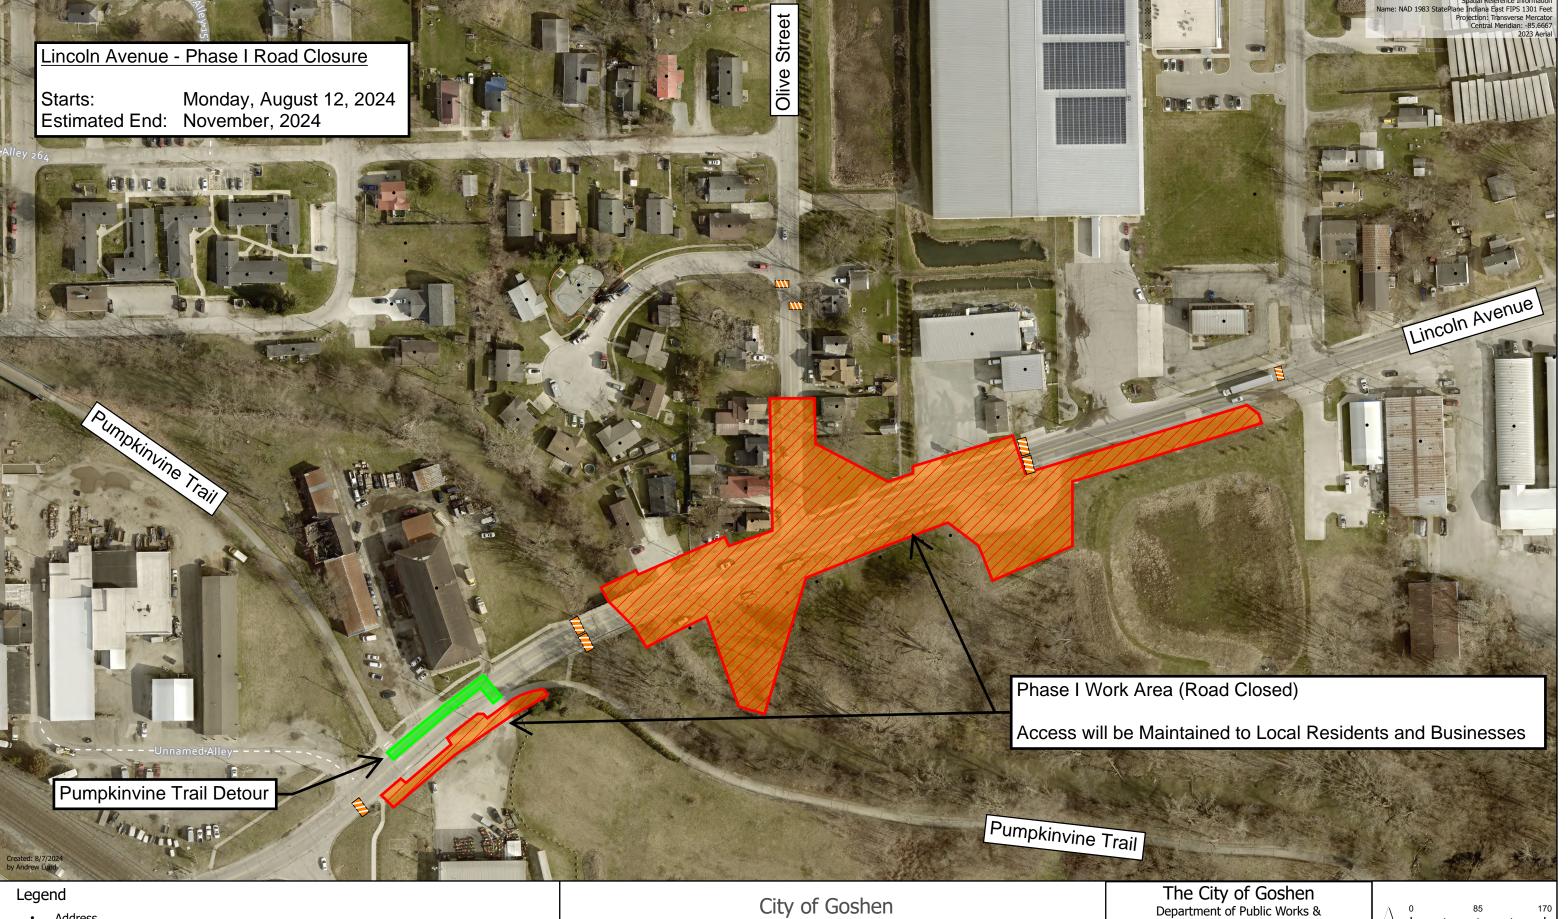

## Lincoln Avenue - Phase I Closure Detail

Safety Office of Engineering

204 East Jefferson Street, Goshen, Indiana 46528 Phone: 574-534-2201 Fax: 574-533-8626

The City of Goshen's Digital Data is the property of the City of Goshen and Elkhart County, Indiana. All graphic data supplied by the city and county has been derived from public records that are constantly undergoing change and is not warranted for content or accuracy. The city and county do not guarantee the positional or thematic accuracy of the data. The cartographic digital files are not a legal representation of any of the features depicted, and the city and county disclaim any assumption of the legal status they represent. Any implied warranties, including warranties of merchantability or fitness for a particular purpose, shall be expressly excluded. The data represents an actual reproduction of data contained in the city's or county's computer files. This data may be incomplete or inaccurate, and is subject to modifications and changes. City of Goshen and Elkhart County cannot be held liable for errors or omissions in the data. The recipient's use and reliance upon such data is at the recipient's risk. By using this data, the recipient agrees to protect, hold harmless and indemnify the City of Gosher and Elkhart County and its employees and officers. This indemnity covers reasonable attorney fees and all court costs associated with the defense of the city and county arising out of this disclaimer.