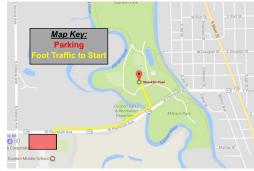

# **LOCATION**

Shanklin Park Pool 411 W. Plymouth Avenue Goshen, Indiana 46526

# **PACKET PICK-UP & BIKE INSPECTION**

Mandatory race packet pick-up and bike inspection will be held at Rieth Interpretive Center, 410 West Plymouth Avenue, Goshen, IN 46526, on Wednesday, July 11 from 12:00PM to 6:00 PM. There will be NO race day packet pick-up or bike inspections. If your child fails to attend, he/she may be eliminated from the competition. Out of town packet pick-up may be arranged upon your verbal request, (574)534-2901, and is only offered to those residing outside a 50 mile radius of the event. Each participant is required to have their two-wheeled, self propelled bicycle and helmet safety checked before participating in the Triathlon. You must bring your helmet. Safety "pass" stickers will be adhered to both helmet & bicycle. If your bike and helmet are not safety meters is one (1) length of Shanklin checked and marked as such your child may be eliminated from the event. If you are coming in from out of town you will need to get your bicycle and helmet checked at your local bicycle shop and fax proof, on the shop's letterhead, to the Goshen Park Office (574)534-6644 on or before Friday. June 29. Upon receipt of the fax you will be mailed a label for both your bike and helmet. If you do not receive the labels call (574)534-2901.