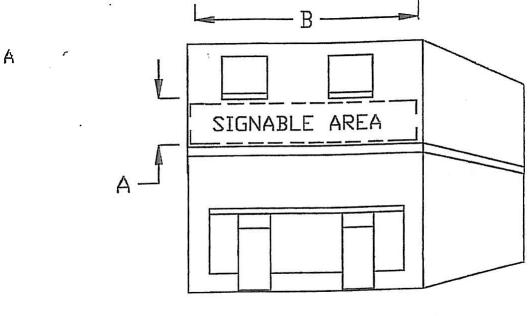

| One per two employees                                                                                                                                                                              | On site                                                                             |
| Wholesale (Food), Non-Retail                                               | One per two employees; plus one per 400 square feet<br>of display/sales area; plus one per vehicle operated by<br>the establishment                                                                | On site                                                                             |

Appendix G Illustration 1 - Sign Types



Appendix G Illustration 2 - Sign Area



Appendix G Illustration 3 - Sign Area - Wall





Appendix G Illustration 4 - Signable Wall Area

SIGNABLE AREA= A×B

В



SIGN AREA= 50% of A×B

Appendix G Illustration 5 - Signable Wall Area





Appendix H Location of Freestanding Signs

## Appendix I Description of Historic Commercial District

Beginning at a point at the intersection of south right of way of the Penn Central Railroad and the east right of way line of New Street; thence south and east along the south right of way of the Penn Central Railroad to its intersection with the west right of way line of North 6th Street, if extended; thence south along the west right of way line of 6th Street to its intersection with the north right of way line of Monroe Street; thence west along the north right of way line of Monroe Street to its intersection with the east bank of the Hydr