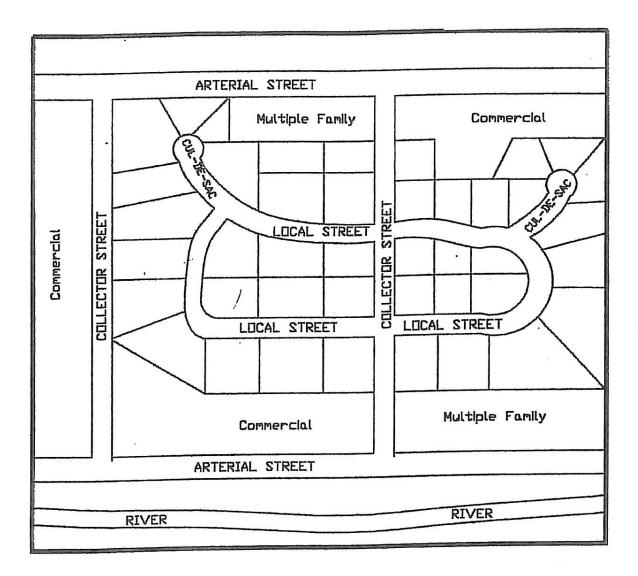

|  |
| Plat/Public Way Vacation\$175.00                                                     |  |
| Minor Subdivision\$200.00                                                            |  |
| Major Subdivision Primary\$250.00 + \$5.00/lot                                       |  |
| Major Subdivision – Secondary\$150.00                                                |  |
| Technical Meeting\$200.00                                                            |  |
| Written Verifications: zoning, floodplain, legal non-conforming, etc\$40.00/property |  |

## APPENDIX C

### DIAGRAM #1

- A = Corner lot
- B = Interior lot
- C = Through or double frontage lot
- D = Reverse fromage lot



## **APPENDIX C**

## DIAGRAM #2



## **APPENDIX C**

#### DIAGRAM #3



## APPENDIX C

## DIAGRAM #4



DIAGRAM #5 (reserved)

#### **APPENDIX D**

#### **ORDINANCE NUMBER 3011, AS AMENDED BY:**

Ordinance No. 3337, passed and adopted on the 7th day of February 1989. Ordinance No. 3440, passed and adopted on the 13th day of November 1990. Ordinance No. 3466, passed and adopted on the 6th day of August 1991. Ordinance No. 3506, passed and adopted on the 12th day of May 1992. Ordinance No. 3572, passed and adopted on the 4th day of May 1993. Ordinance No. 3585, passed and adopted on the 7th day of September 1993. Ordinance No. 3592, passed and adopted on the 7th day of September 1993. Ordinance No. 3597, passed and adopted on the 5th day of October 1993. Ordinance No. 3640, passed and adopted on the 4th day of October 1994. Ordinance No. 3653, passed and adopt