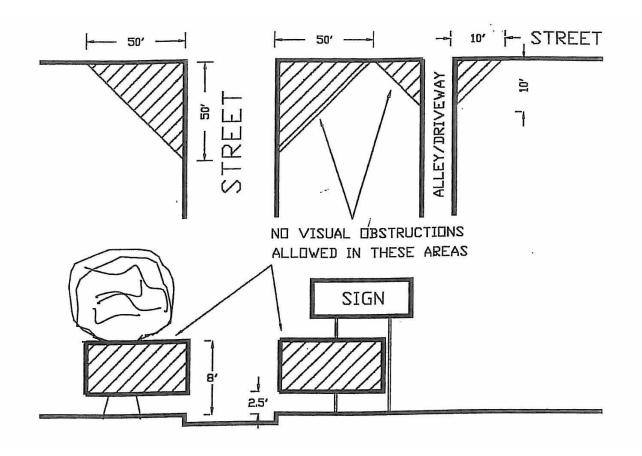

|  |
| Plat/Public Way Vacation\$175.00                                                     |  |
| Minor Subdivision\$200.00                                                            |  |
| Major Subdivision Primary\$250.00 + \$5.00/lot                                       |  |
| Major Subdivision – Secondary\$150.00                                                |  |
| Technical Meeting\$200.00                                                            |  |
| Written Verifications: zoning, floodplain, legal non-conforming, etc\$40.00/property |  |

## APPENDIX C

### DIAGRAM #1

- A = Corner lot
- B = Interior lot
- C = Through or double frontage lot
- D = Reverse fromage lot



## **APPENDIX C**

## DIAGRAM #2



## **APPENDIX C**

#### DIAGRAM #3



## APPENDIX C

## DIAGRAM #4



DIAGRAM #5 (reserved)

#### **APPENDIX D**

#### **ORDINANCE NUMBER 3011, AS AMENDED BY:**

Ordinance No. 3337, passed and adopted on the 7th day of February 1989. Ordinance No. 3440, passed and adopted on the 13th day of November 1990. Ordinance No. 3466, passed and adopted on the 6th day of August 1991. Ordinance No. 3506, passed and adopted on the 12th day of May 1992. Ordinance No. 3572, passed and adopted on the 4th day of May 1993. Ordinance No. 3585, passed and adopted on the 7th day of September 1993. Ordinance No. 3592, passed and adopted on the 7th day of September 1993. Ordinance No. 3597, passed and adopted on the 5th day of October 1993. Ordinance No. 3640, passed and adopted on the 4th day of October 1994. Ordinance No. 3653, passed and adopted on the 3rd day of January 199