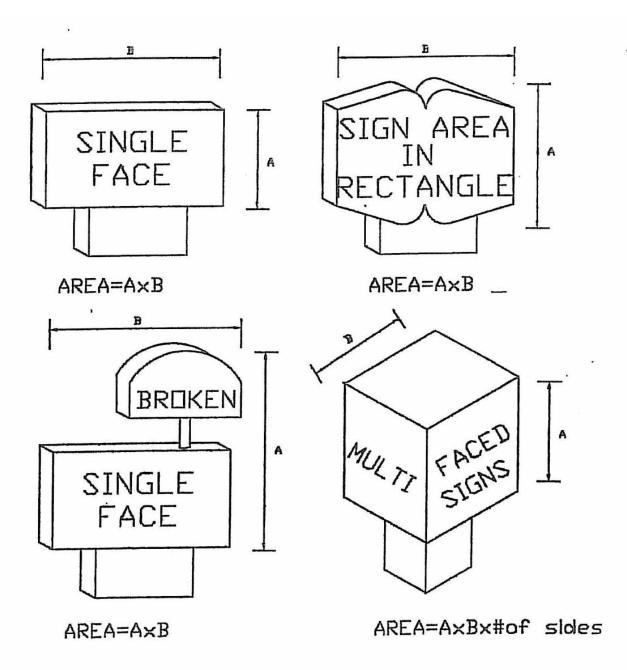

ing Shops                                                              | One per two employees                                                                                                                                                                              | On site                                                                             |
| Wholesale (Food), Non-Retail                                               | One per two employees; plus one per 400 square feet<br>of display/sales area; plus one per vehicle operated by<br>the establishment                                                                | On site                                                                             |

Appendix G Illustration 1 - Sign Types



Appendix G Illustration 2 - Sign Area



Appendix G Illustration 3 - Sign Area - Wall





Appendix G Illustration 4 - Signable Wall Area

SIGNABLE AREA= A×B

В



SIGN AREA= 50% of A×B

Appendix G Illustration 5 - Signable Wall Area





Appendix H Location of Freestanding Signs

## Appendix I Description of Historic Commercial District

Beginning at a point at the intersection of south right of way of the Penn Central Railroad and the east right of way line of New Street; thence south and east along the south right of way of the Penn Central Railroad to its intersection with the west right of way line of North 6th Street, if extended; thence south along the west right of way line of 6th Street to its intersection with the north right of way line of Monroe Street; thence west along the north right of way line of Monroe Street