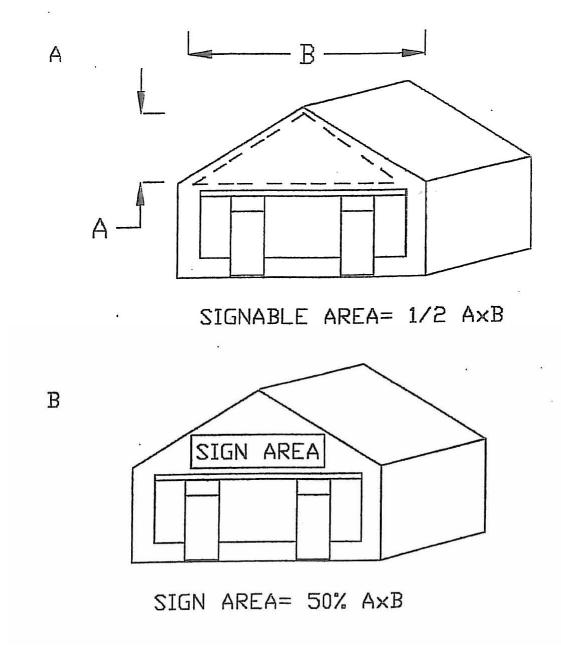

| On site                                                                             |
| Wholesale (Food), Non-Retail                                               | One per two employees; plus one per 400 square feet<br>of display/sales area; plus one per vehicle operated by<br>the establishment                                                                | On site                                                                             |

Appendix G Illustration 1 - Sign Types



Appendix G Illustration 2 - Sign Area



Appendix G Illustration 3 - Sign Area - Wall





Appendix G Illustration 4 - Signable Wall Area

SIGNABLE AREA= A×B

В



SIGN AREA= 50% of A×B

Appendix G Illustration 5 - Signable Wall Area





Appendix H Location of Freestanding Signs

## Appendix I Description of Historic Commercial District

Beginning at a point at the intersection of south right of way of the Penn Central Railroad and the east right of way line of New Street; thence south and east along the south right of way of the Penn Central Railroad to its intersection with the west right of way line of North 6th Street, if extended; thence south along the west right of way line of 6th Street to its intersection with the north right of way line of Monroe Street; thence west along the north right of way line of Monroe Street to its intersection with the east bank of the Hydraulic Canal; then northerly along the east bank of the Canal to the east right of way line of the first north/south public alley immediately west