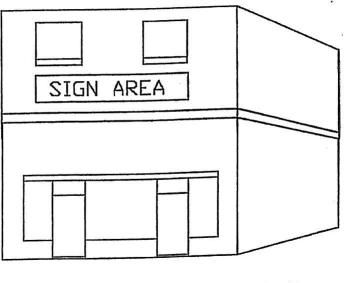

| On site                                                                             |
| Wholesale (Food), Non-Retail                                               | One per two employees; plus one per 400 square feet<br>of display/sales area; plus one per vehicle operated by<br>the establishment                                                                | On site                                                                             |

Appendix G Illustration 1 - Sign Types



Appendix G Illustration 2 - Sign Area



Appendix G Illustration 3 - Sign Area - Wall





Appendix G Illustration 4 - Signable Wall Area

SIGNABLE AREA= A×B

В



SIGN AREA= 50% of A×B

Appendix G Illustration 5 - Signable Wall Area





Appendix H Location of Freestanding Signs

## Appendix I Description of Historic Commercial District

Beginning at a point at the intersection of south right of way of the Penn Central Railroad and the east right of way line of New Street; thence south and east along the south right of way of the Penn Central Railroad to its intersection with the west right of way line of North 6th Street, if extended; thence south along the west right of way line of 6th Street to its intersection with the north right of way line of Monroe Street; thence west along the north right of way line of Monroe Street to its intersection with the east bank of the Hydraulic Canal; then northerly along the east bank of the Canal to the east