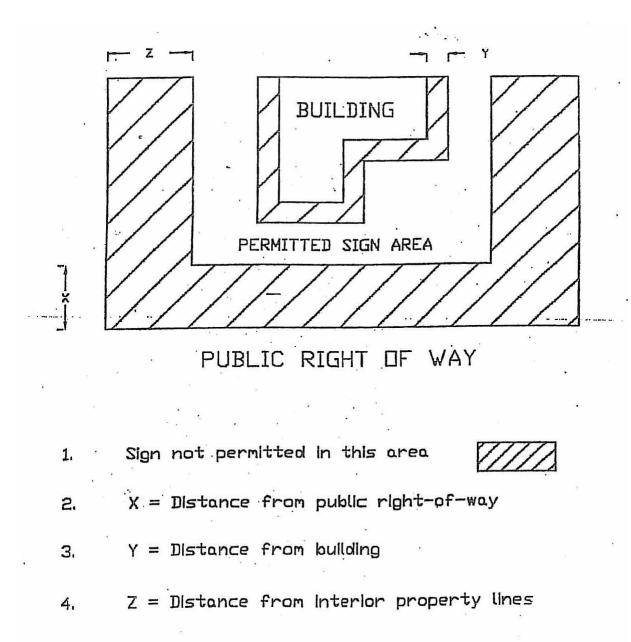

| On site                                                                             |
| Wholesale (Food), Non-Retail                                               | One per two employees; plus one per 400 square feet<br>of display/sales area; plus one per vehicle operated by<br>the establishment                                                                | On site                                                                             |

Appendix G Illustration 1 - Sign Types



Appendix G Illustration 2 - Sign Area



Appendix G Illustration 3 - Sign Area - Wall





Appendix G Illustration 4 - Signable Wall Area

SIGNABLE AREA= A×B

В



SIGN AREA= 50% of A×B

Appendix G Illustration 5 - Signable Wall Area





Appendix H Location of Freestanding Signs

## Appendix I Description of Historic Commercial District

Beginning at a point at the intersection of south right of way of the Penn Central Railroad and the east right of way line of New Street; thence south and east along the south right of way of the Penn Central Railroad to its intersection with the west right of way line of North 6th Street, if extended; thence south along the west right of way line of 6th Street to its intersection with the north right of way line of Monroe Street; thence west along the north right of way line of Monroe Street to its intersection with the east bank of the Hydraulic Canal; then northerly along the east bank of the Canal to the east right of way line of the first north/south public alley immediately west of