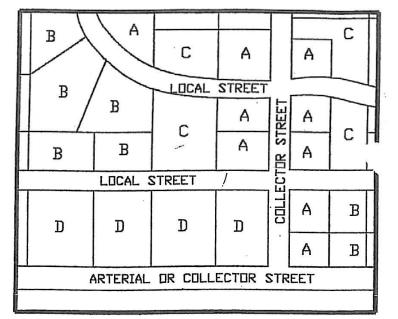

### DIAGRAM #1

- A = Corner lot
- B = Interior lot
- C = Through or double frontage lot
- D = Reverse fromage lot