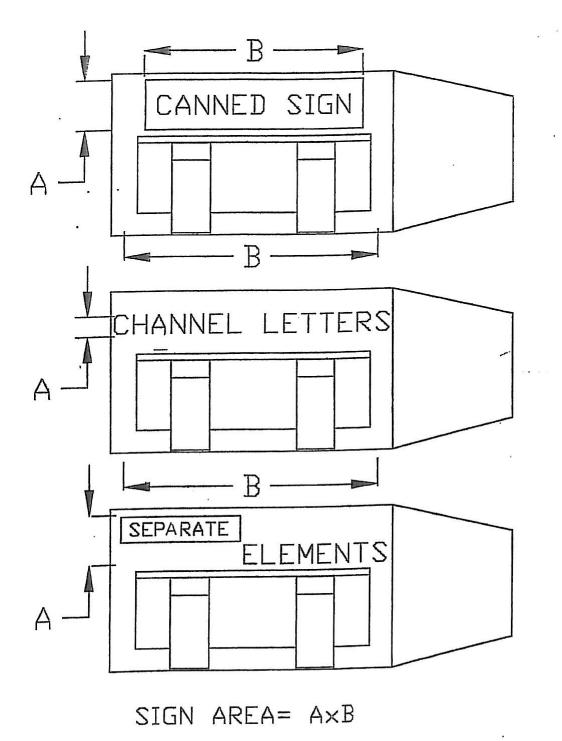

| One per two employees                                                                                                                                                                              | On site                                                                             |
| Wholesale (Food), Non-Retail                                               | One per two employees; plus one per 400 square feet<br>of display/sales area; plus one per vehicle operated by<br>the establishment                                                                | On site                                                                             |

Appendix G Illustration 1 - Sign Types



Appendix G Illustration 2 - Sign Area



Appendix G Illustration 3 - Sign Area - Wall





Appendix G Illustration 4 - Signable Wall Area

SIGNABLE AREA= A×B

В



SIGN AREA= 50% of A×B

Appendix G Illustration 5 - Signable Wall Area





Appendix H Location of Freestanding Signs

## Appendix I Description of Historic Commercial District

Beginning at a point at the intersection of south right of way of the Penn Central Railroad and the east right of way line of New Street; thence south and east along the south right of way of the Penn Central Railroad to its intersection with the west right of way line of North 6th Street, if extended; thence south along the west right of way line of 6th Street to its intersection with the north right of way line of Monroe Street; thence west along the north right of way line of Monroe Street to its intersection with the east bank of the Hy