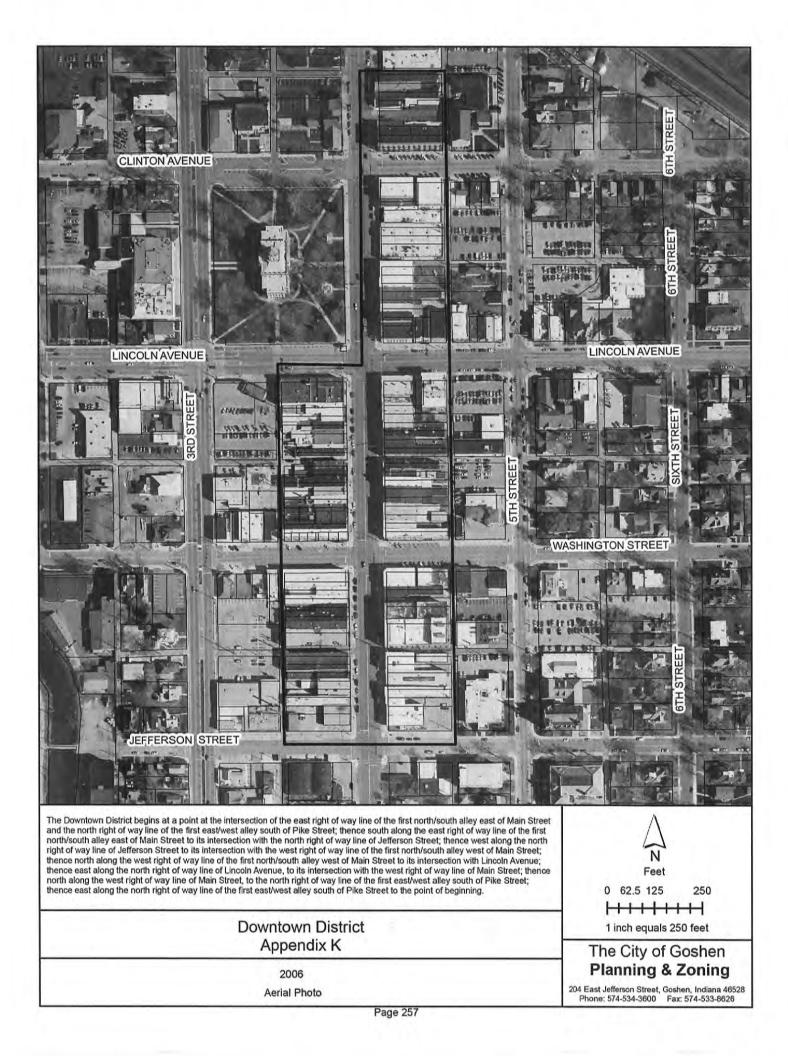

## APPENDIX C

### DIAGRAM #1

- A = Corner lot
- B = Interior lot
- C = Through or double frontage lot
- D = Reverse fromage lot

## **APPENDIX C**