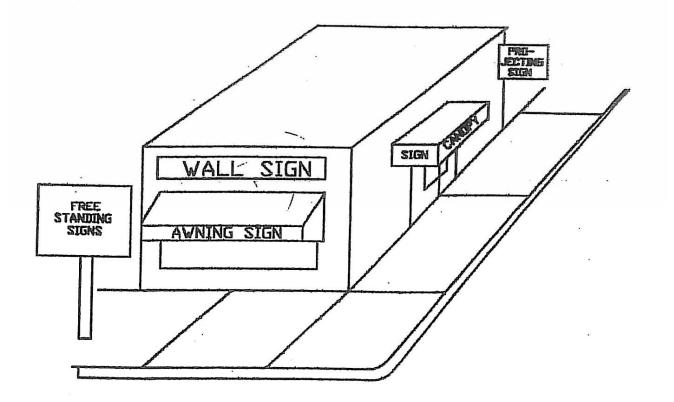

|
| Welding Shops                                                              | One per two employees                                                                                                                                                                              | On site                                                                             |
| Wholesale (Food), Non-Retail                                               | One per two employees; plus one per 400 square feet<br>of display/sales area; plus one per vehicle operated by<br>the establishment                                                                | On site                                                                             |

Appendix G Illustration 1 - Sign Types



Appendix G Illustration 2 - Sign Area



Appendix G Illustration 3 - Sign Area - Wall





Appendix G Illustration 4 - Signable Wall Area

SIGNABLE AREA= A×B

В



SIGN AREA= 50% of A×B

Appendix G Illustration 5 - Signable Wall Area





Appendix H Location of Freestanding Signs

## Appendix I Description of Historic Commercial District

Beginning at a point at the intersection of south right of way of the Penn Central Railroad and the east right of way line of New Street; thence south and east along the south right of way of the Penn Central Railroad to its intersection with the west right of way line of North 6th Street, if extended; thence south along the west right of way line of 6th Street to its intersection with the north right of way line of Monroe Street; thence west along the