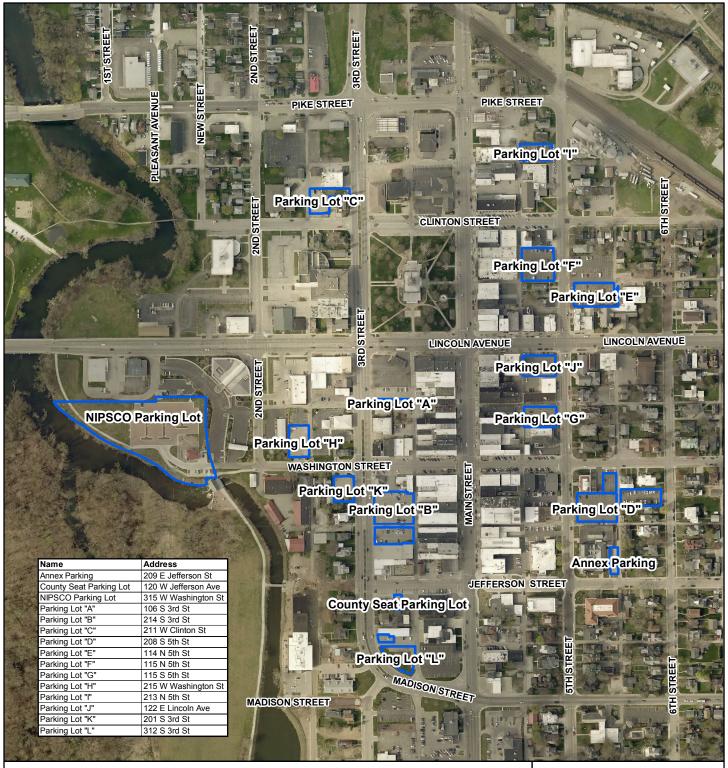

## City of Goshen Public Parking Lots

2015 Aerial Febuary 2016

## The City of Goshen

Department of Public Works & Safety
Office of Engineering

204 East Jefferson Street, Goshen, Indiana 46528 Phone: 574-534-2201 Fax: 574-533-8626